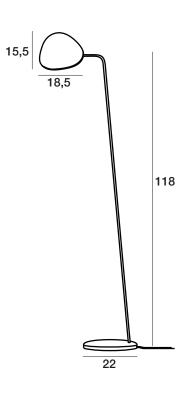

**ENVIRONMENT** 

Indoor

DIMENSIONS (CM)

Height Base Lamp shade 118 cm Ø 22 cm 15,5x18,5 cm

CORD LENGTH

180 cm

MATERIAL

Aluminium, Steel, Brass, Coloured PVC cord