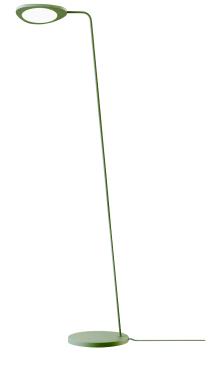

## LEAF FLOOR LAMP FURNITURE/LIGHTING/ACCESSORIES

Broberg & Ridderstråle on the design "Leaf successfully combines a light and elegant design with an energy-efficient LED technology. Though the design is minimalistic and straightforward, a soft asymmetric geometry gives the lamp an organic and friendly appearance.- Depending on the viewing angle and how the shade is turned, the lamp will subtly transform it's shape to create a graphic and leaf-like silhouette in the room."

LAMP DESCRIPTION

Leaf is a lamp series with an iconic silhouette in two sizes and a wide range of colours. Leaf uses energy-efficient LED technology and is equally suited for your private home as an office or commercial interior. The lamp's dim function makes it possible to control the light and mood in a room.