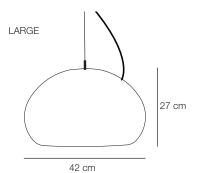

1 x 13W, CFL, Class II

Small:

220V-240V, 50 Hz, G9 1x Max 40W,

Class II, IP20

**DIMENSION** 

Small Ø: 23 H: 14,3 Ø: 42 H: 27 Large

CANOPY

Yes