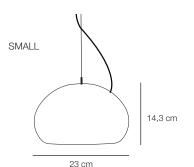

1 x 13W, CFL, Class II

Small:

220V-240V, 50 Hz, G9 1x Max 40W,

Class II, IP20

**DIMENSION** 

Small Ø: 23 H: 14,3 Ø: 42 H: 27 Large

CANOPY

Yes