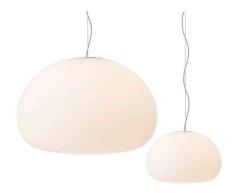

**TYPE** 

Pendant light

LAMP DESCRIPTION

Fluid pendant lamp is a modern pendant with personality and ambience. Place the lamp alone over a table, or mix small and large Fluid lamps. Arrange in rows or clusters to create a cosy atmosphere & beautiful light.