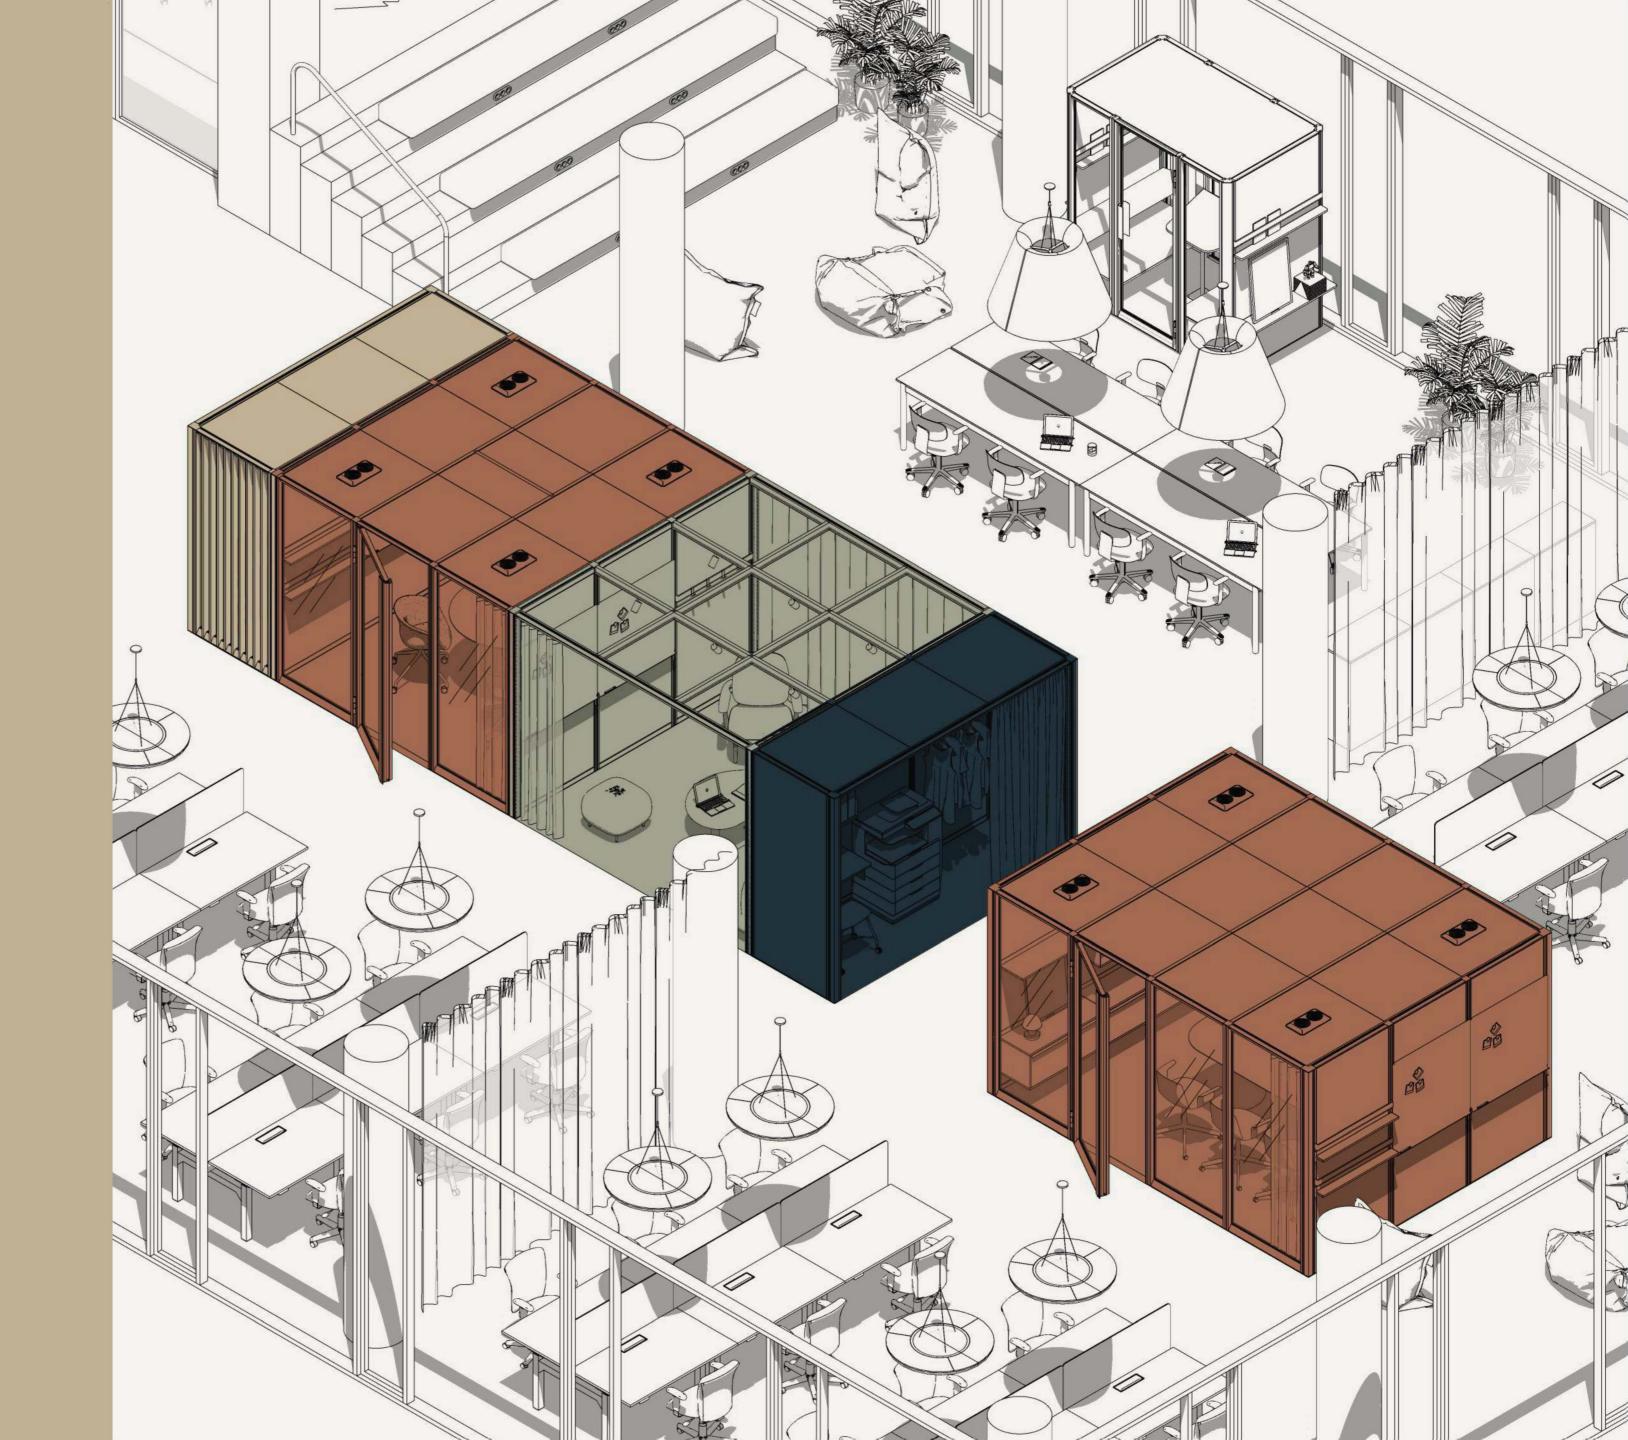

# Das komplexeste und flexibelste Bürosystem

Unzählige Möglichkeiten, den Komfort der Mitarbeiter zu gestalten. Mischen, Anordnen und Umgestalten, um einen flexiblen Arbeitsplatz zu schaffen, welcher den Fokus auf einen mitarbeiterfreundlichen Arbeitsplatz legt.

# Ultimative Komplexität

Von Raumteilern, über kleine freistehende Räume, bis hin zu großen multifunktionalen Zentren. OmniRoom kann jeden Bürozweck erfüllen.

## Bis in den Kern modular

Multifunktionale Zentren

## Ein Raum, gewappnet für jede Büroaufgabe

Wählen Sie aus 100+ schlüsselfertigen Räumen mit unterschiedlichen Funktionen und Größen. Entworfen von Architekten. Basierend auf realen Bürogrundrissen.