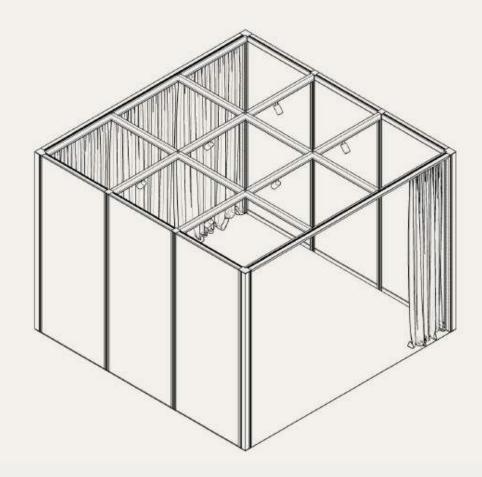

Ceiling types MUTE.

Solid ceiling modules with ventilation system

Openwork ceiling with front overhanging beam