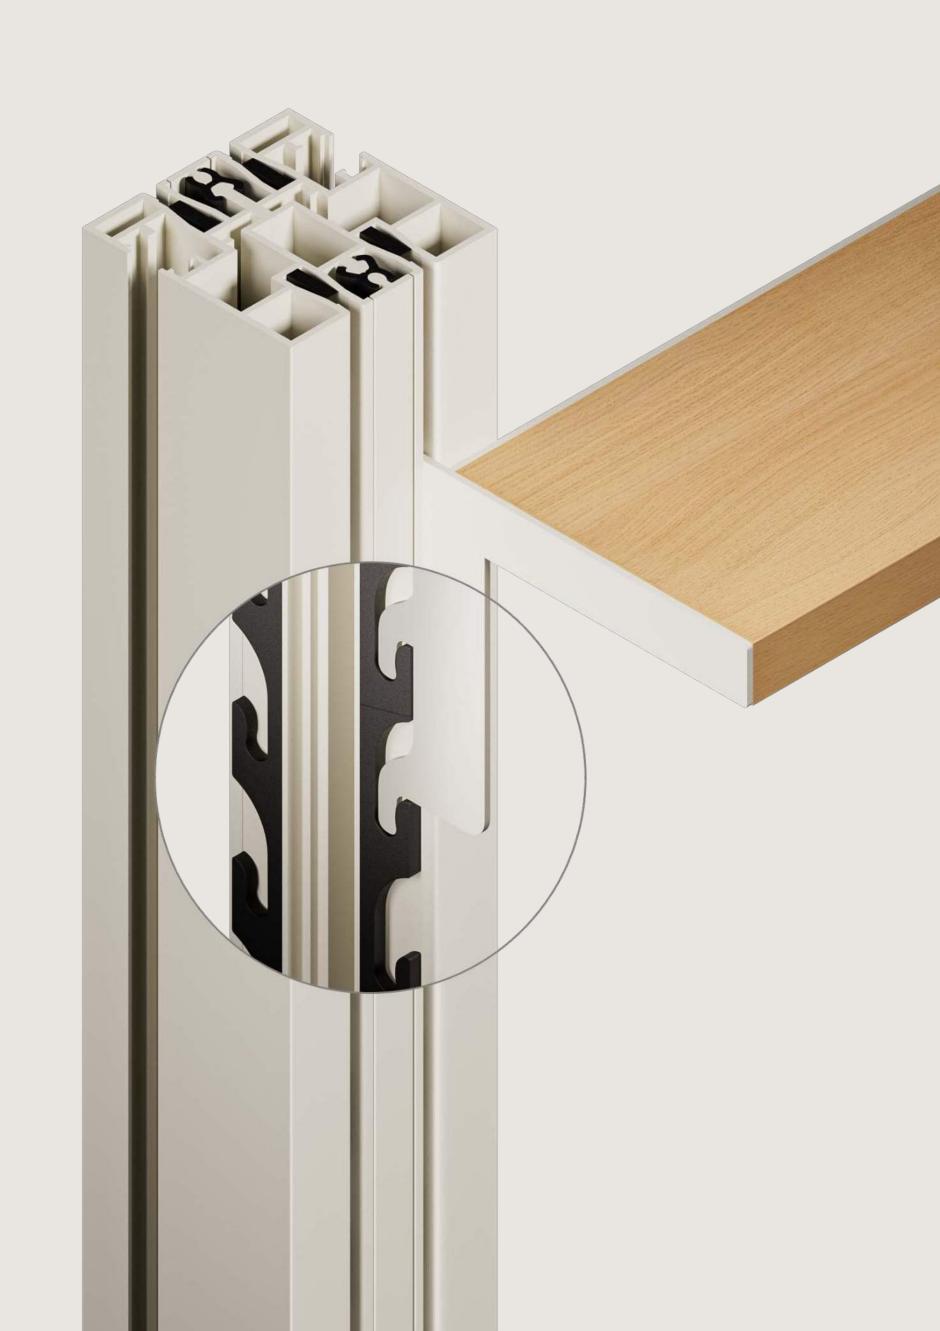

#### Acoustic, tool-free wall connecting system - patent-pending

To simplify the work, reduce assembly time and avoid mistakes.

#### Wall-mounted, hook-type furniture hanging system

To make the installation of furniture easier, give full flexibility of arrangement at any time, and perfectly adapt the space to your needs.