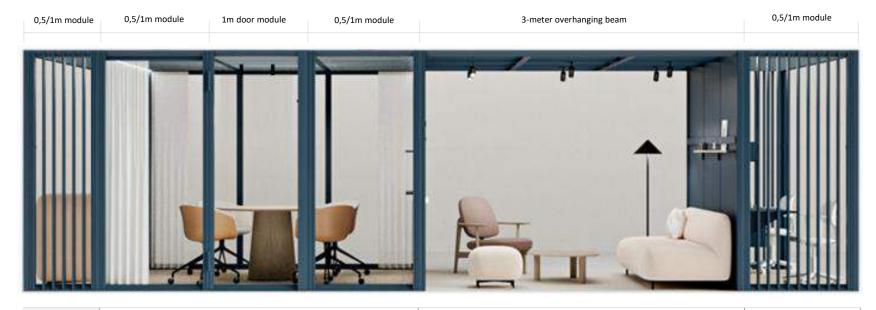

#### **Types, Sizes, Functions**

Height of OmniRoom: 232 cm + 28 cm space for ventilation system and roof installations.

Minimum height of space for proper operation of OmniRoom ventilation: 260 cm.

Minimum height of space needed to assemble the OmniRoom: 280 cm.

#### мите.

| Types     | Enclosed rooms with door, full walls and solid ceiling no own floor                                                                                                                   | Open rooms without front/back walls, with openwork or solid ceiling no own floor                                                                                                      | Peripheral extensions           |
|-----------|---------------------------------------------------------------------------------------------------------------------------------------------------------------------------------------|---------------------------------------------------------------------------------------------------------------------------------------------------------------------------------------|---------------------------------|
| Sizes     | From 1m x 1,5m to maximum 4m x 5m both 1m and 0,5 m as a standard wall module                                                                                                         | From 1m x 1,5m to maximum 4m x 4m 1mboth 1m and 0,5 m as a standard wall module maximum length of the overhanging beam: 3m                                                            | From 0,5 m x 1,5m to<br>3m x 4m |
| Functions | Work – Focus room, Workshop, Hot desk  Meet – Conference, Brainstorm, Collaboration rooms  Lounge – Informal meetings, Playroom  Support – CopyPoint, Cloakroom, CoffeePoint, Lockers | Work – Focus room, Workshop, Hot desk  Meet – Conference, Brainstorm, Collaboration rooms  Lounge – Informal meetings, Playroom  Support – CopyPoint, Cloakroom, CoffeePoint, Lockers |                                 |
|           | All types of rooms can be combined into multi-functional facilities as seen above or be single, freestanding rooms.                                                                   |                                                                                                                                                                                       |                                 |