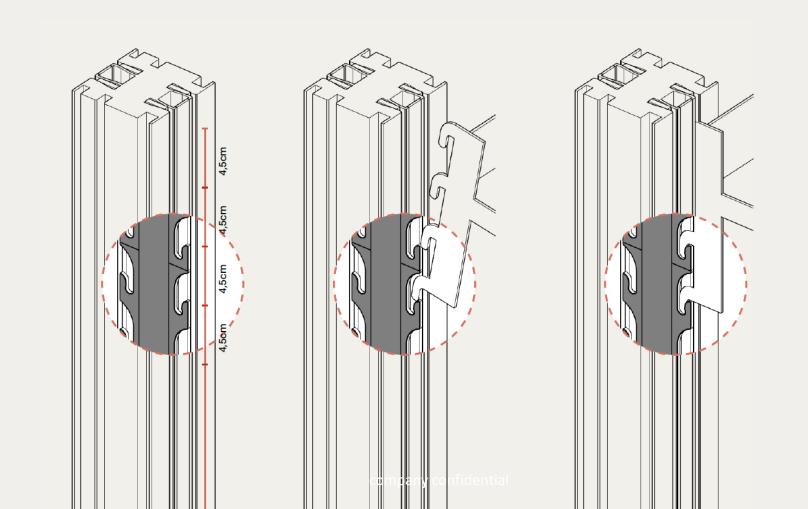

#### Acoustic, tool-free wall connecting system - patent-pending

To simplify the work, reduce assembly time and avoid mistakes.

### Werkzeuglose Montage

Sparen Sie Zeit und Geld, indem Sie sogar die größeren Elemente selbstständig in nur wenigen Stunden dank unserem patentierten werkzeuglosen Wand-Verbindungssystem zusammenbauen können.