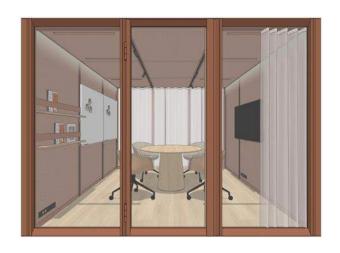

## Meet

32 einsatzbereite Konferenzräume mit wandmontierten Regalen und Schränken

## Support

6 ergänzende Raumkonfigurationen, die für das Büromanagement unerlässlich sind, einschließlich Garderobe und Kopierstelle.

Komplette Voreinstellung

Work 2x3 p2.v1.C

1. Konstruktion

2. Systemmöbel und Zubehör