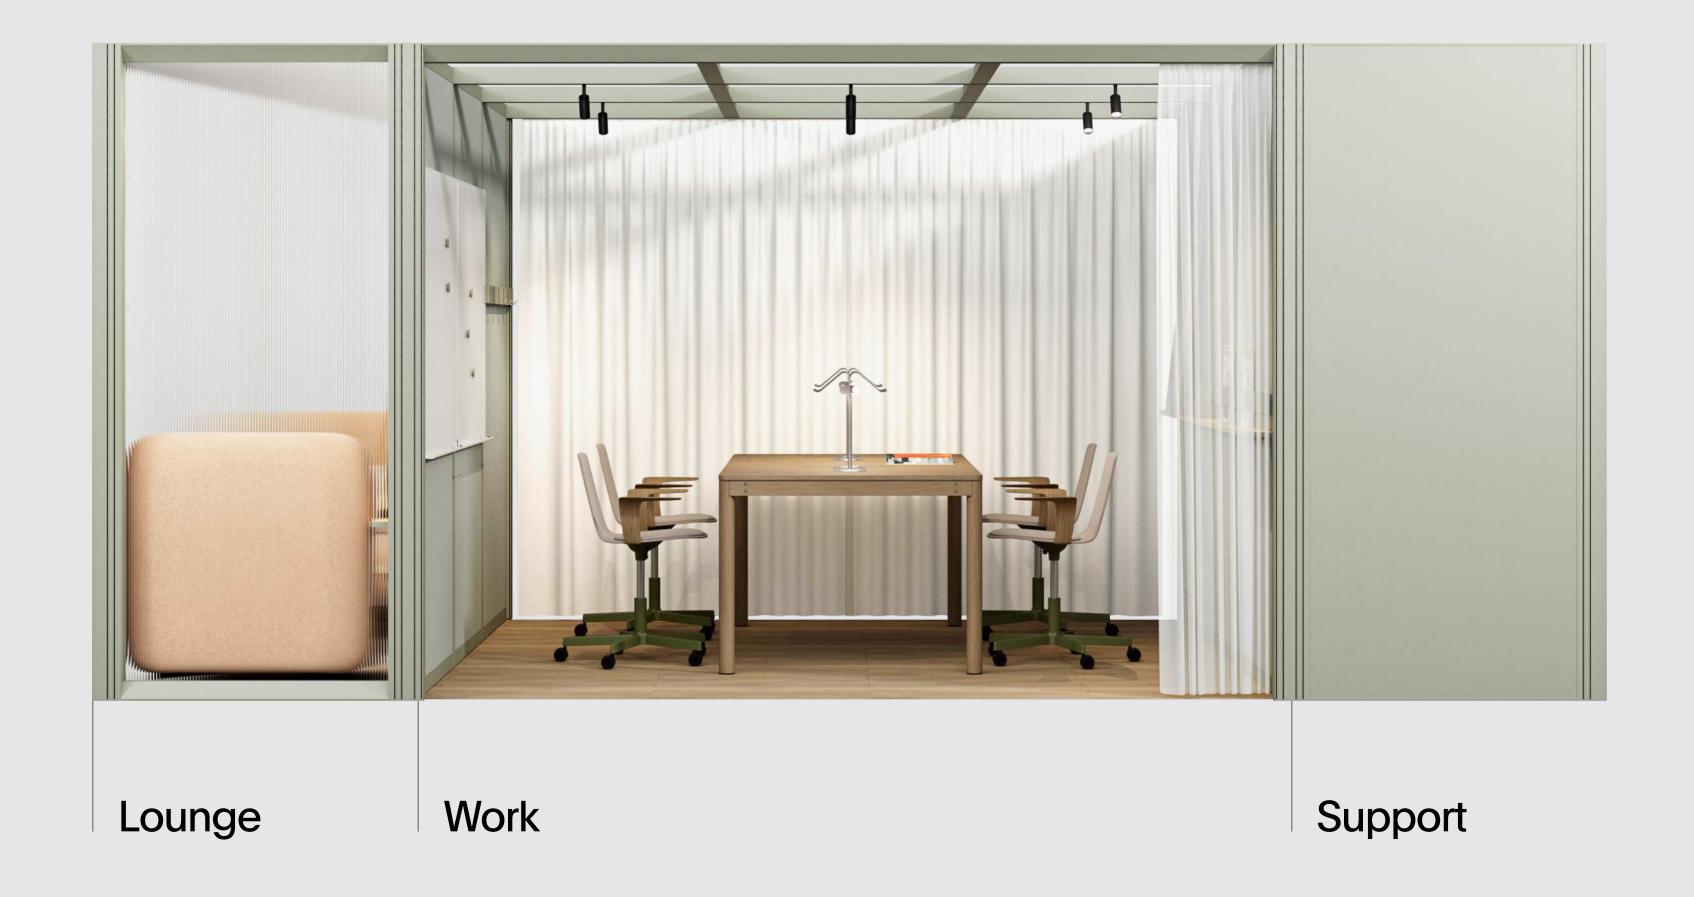

## Work

23 einsatzbereite Sitz- und Steharbeitsplätze, persönliche Räume oder Hot Desks

## Support

6 ergänzende Raumkonfigurationen, die für das Büromanagement unerlässlich sind, einschließlich Garderobe und Kopierstelle.

Komplette Voreinstellung

Work 2x3 p2.v1.C

1. Konstruktion

2. Systemmöbel und Zubehör