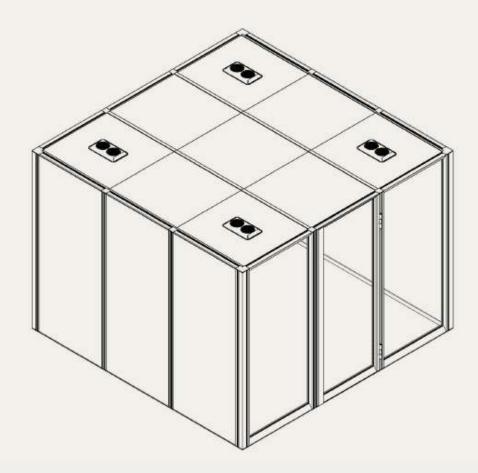

Ceiling types MUTE.

Solid ceiling modules with ventilation system

Openwork ceiling with front overhanging beam