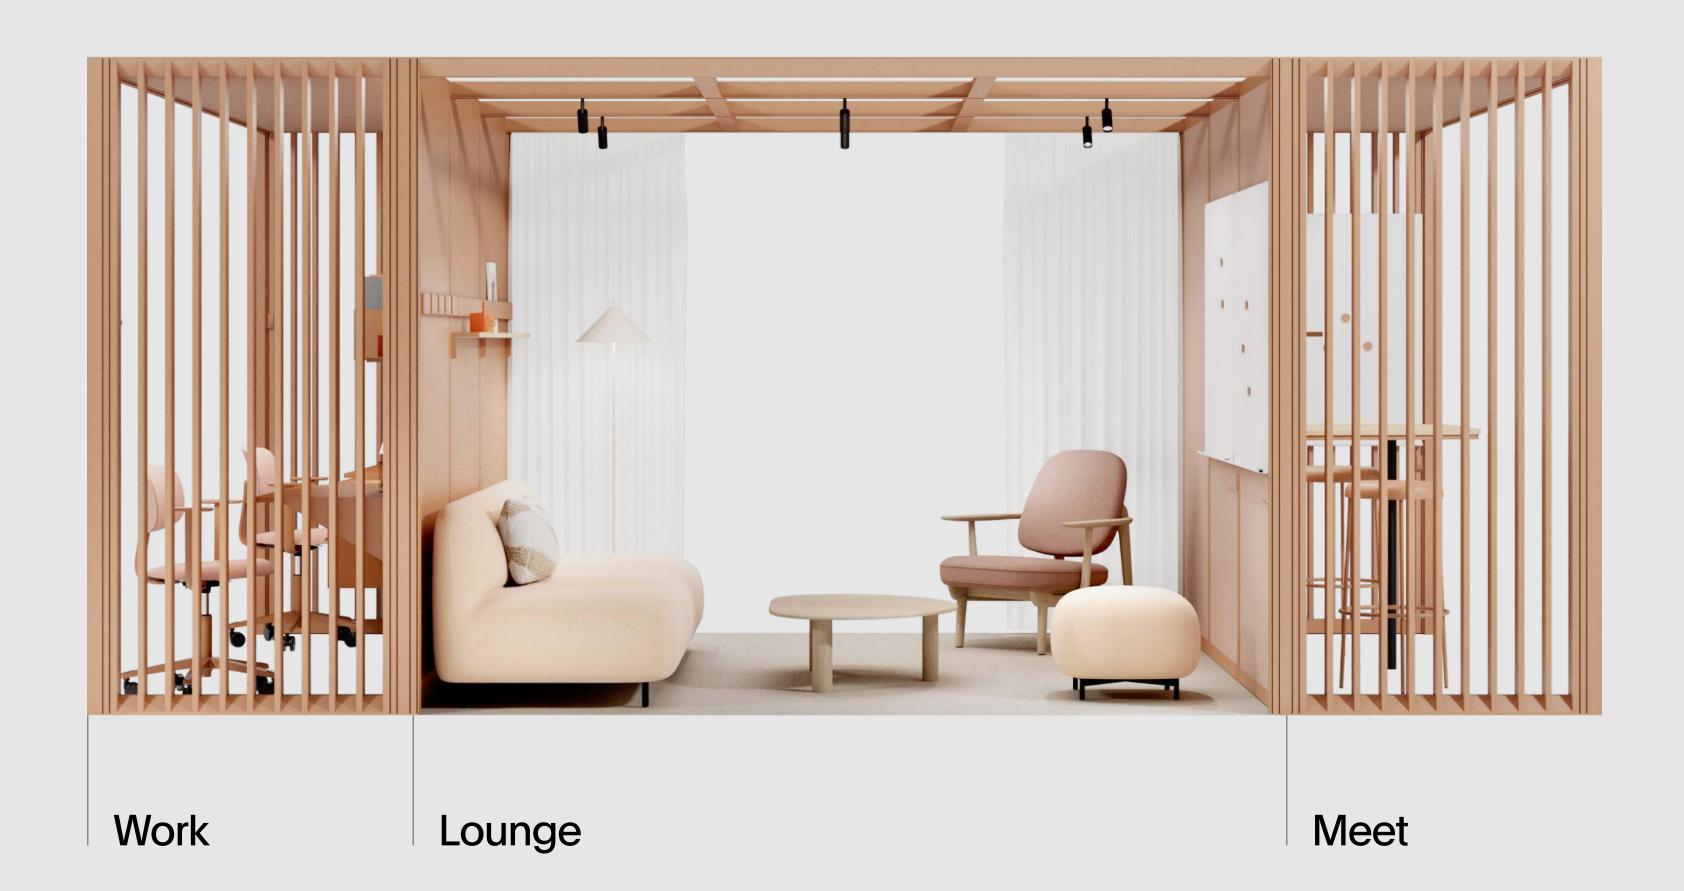

## Ein Raum, gewappnet für jede Büroaufgabe

Wählen Sie aus 100+ schlüsselfertigen Räumen mit unterschiedlichen Funktionen und Größen. Entworfen von Architekten. Basierend auf realen Bürogrundrissen.

## Meet

32 einsatzbereite Konferenzräume mit wandmontierten Regalen und Schränken

## Work

23 einsatzbereite Sitz- und Steharbeitsplätze, persönliche Räume oder Hot Desks

## Lounge

16 Konfigurationen für Chill-Out-Bereiche, in denen Komfort und Entspannung im Vordergrund stehen