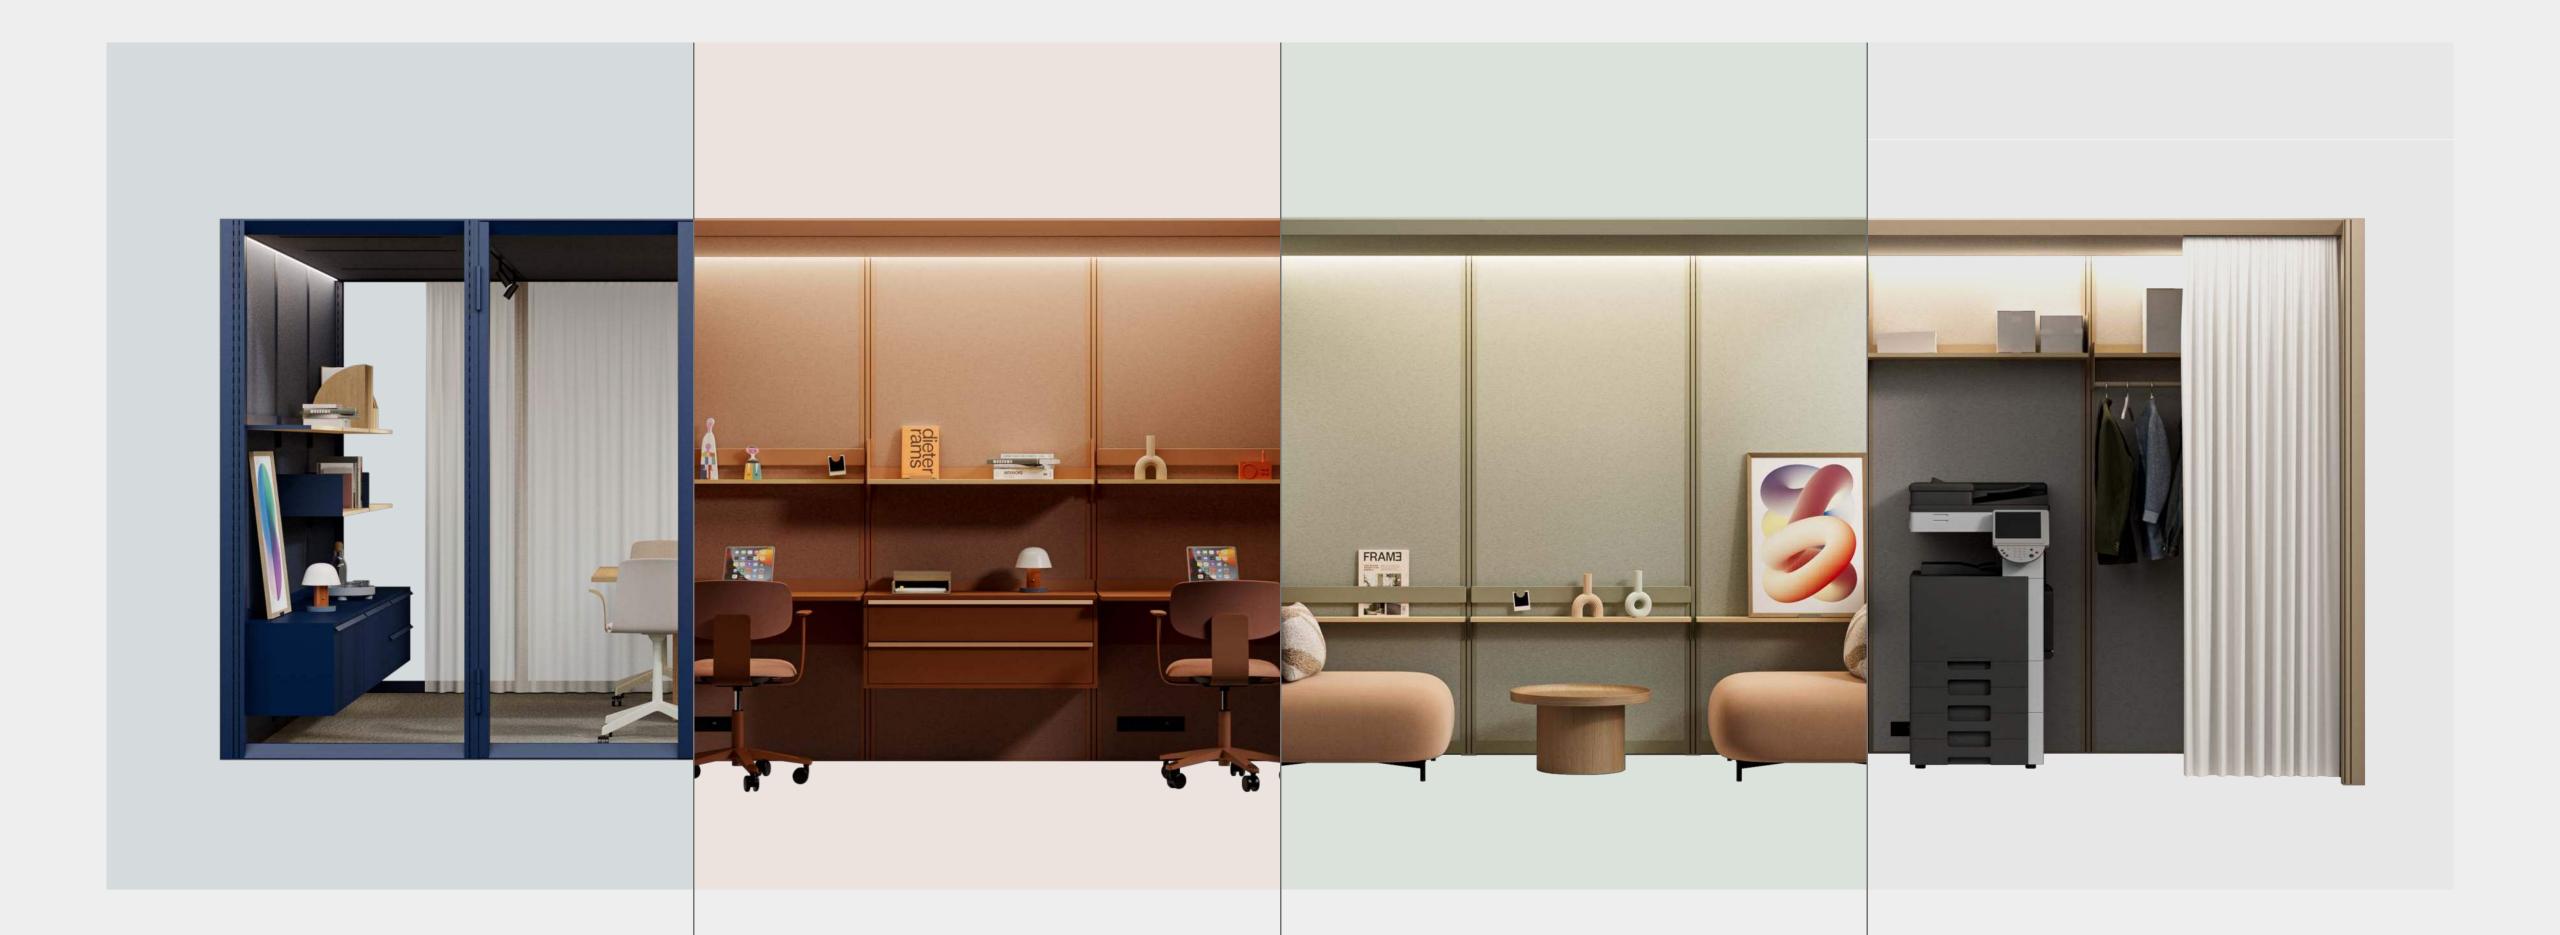

## Ein Raum, gewappnet für jede Büroaufgabe

Wählen Sie aus 100+ schlüsselfertigen Räumen mit unterschiedlichen Funktionen und Größen. Entworfen von Architekten. Basierend auf realen Bürogrundrissen.

## Meet

32 einsatzbereite Konferenzräume mit wandmontierten Regalen und Schränken

## Work

23 einsatzbereite Sitz- und Steharbeitsplätze, persönliche Räume oder Hot Desks

## Lounge

16 Konfigurationen für Chill-Out-Bereiche, in denen Komfort und Entspannung im Vordergrund stehen

## Support

6 ergänzende Raumkonfigurationen, die für das Büromanagement unerlässlich sind, einschließlich Garderobe und Kopierstelle.

Komplette Voreinstellung

Work 2x3 p2.v1.C

1. Konstruktion

2. Systemmöbel und Zubehör