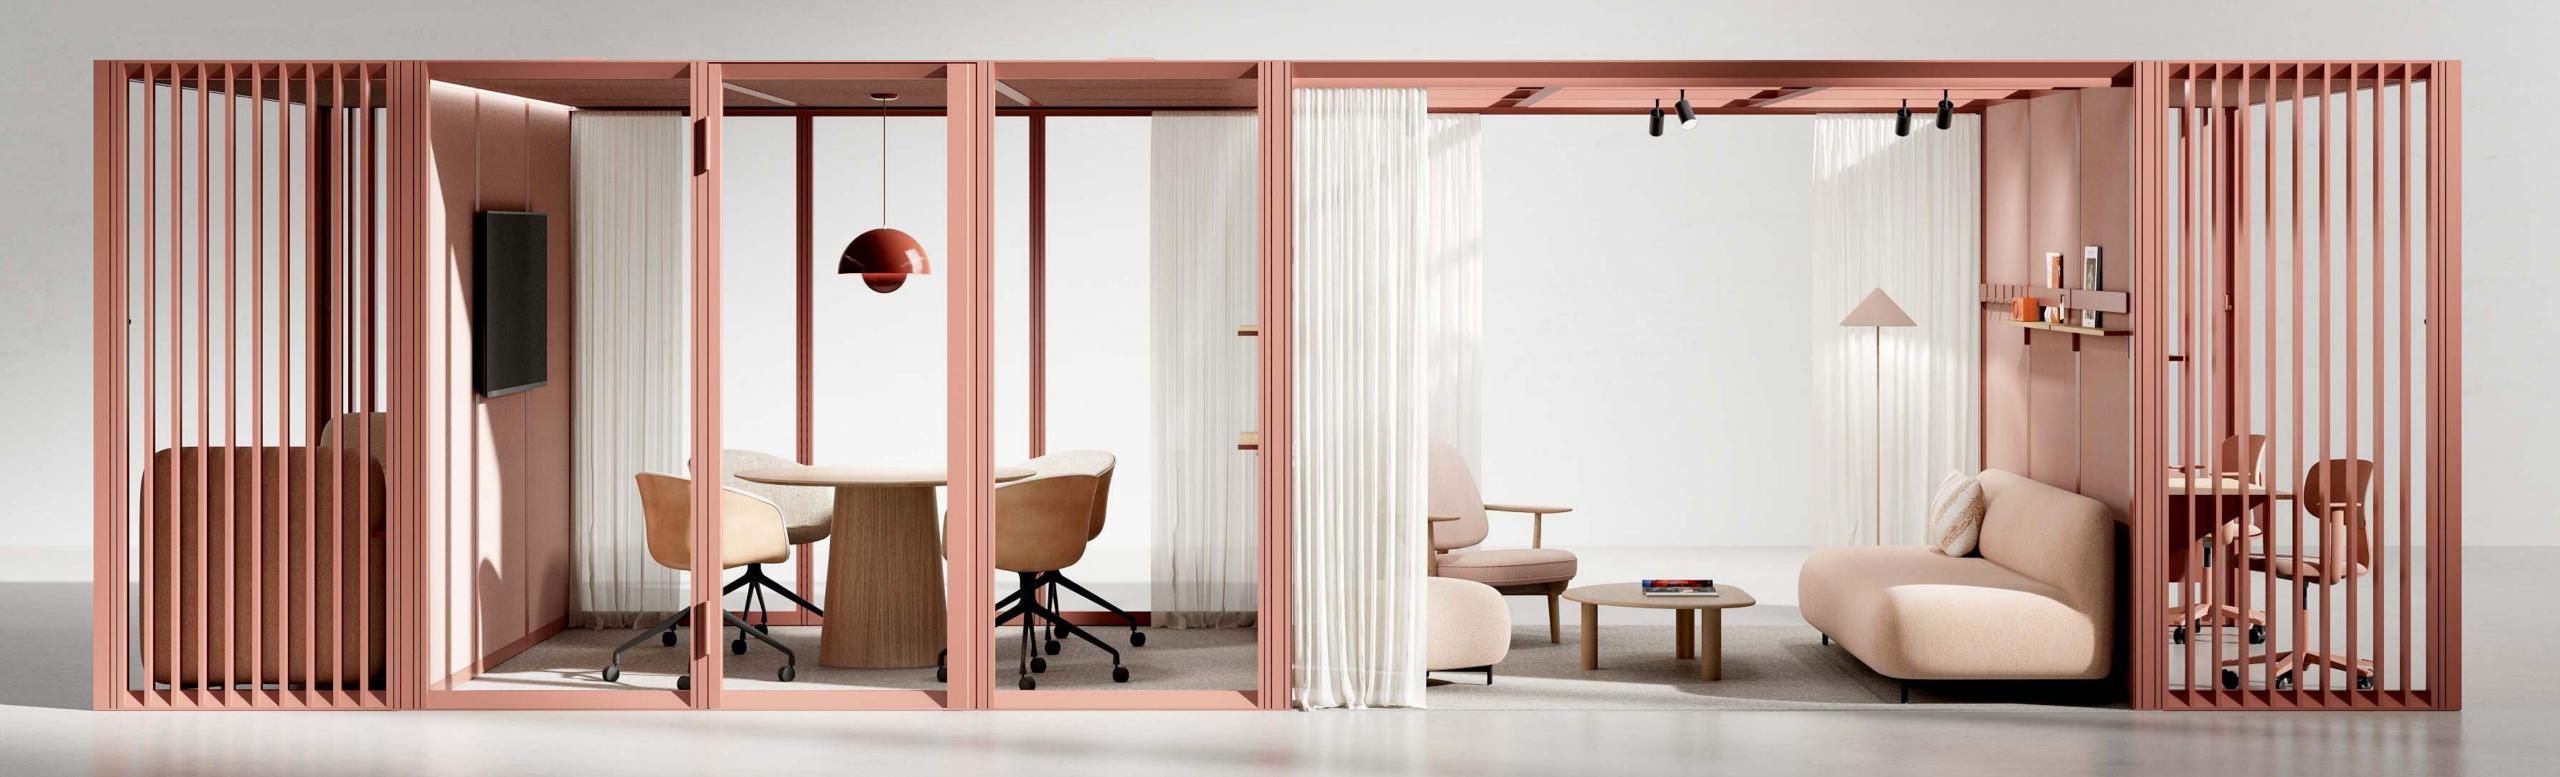

# Das komplexeste und flexibelste Bürosystem

Unzählige Möglichkeiten, den Komfort der Mitarbeiter zu gestalten. Mischen, Anordnen und Umgestalten, um einen flexiblen Arbeitsplatz zu schaffen, welcher den Fokus auf einen mitarbeiterfreundlichen Arbeitsplatz legt.

# Ultimative Komplexität

Von Raumteilern, über kleine freistehende Räume, bis hin zu großen multifunktionalen Zentren. OmniRoom kann jeden Bürozweck erfüllen.

## Bis in den Kern modular

Multifunktionale Zentren

## Ein Raum, gewappnet für jede Büroaufgabe

Wählen Sie aus 100+ schlüsselfertigen Räumen mit unterschiedlichen Funktionen und Größen. Entworfen von Architekten. Basierend auf realen Bürogrundrissen.