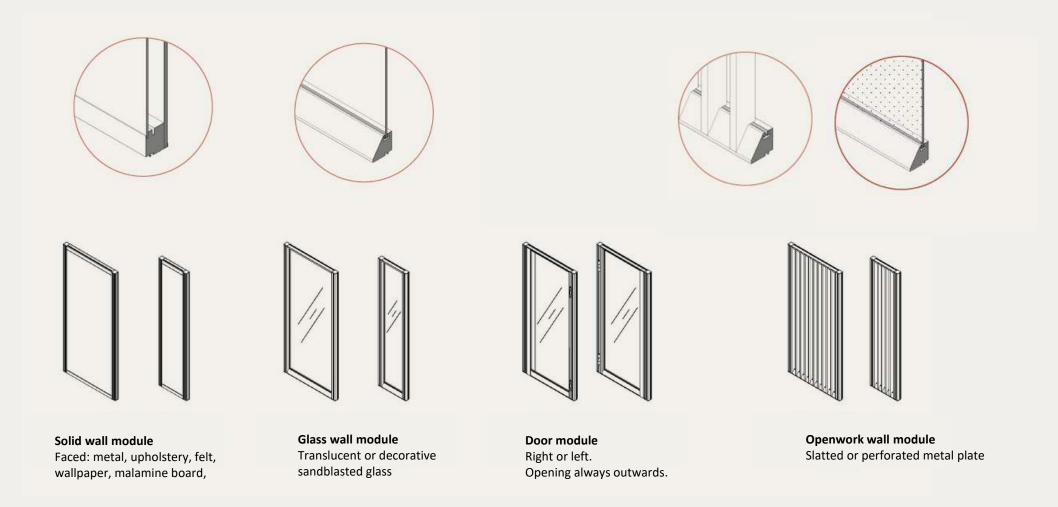

3. Drittanbieterausstattung

Wall module types MUTE.

The construction of all types of wall modules is based on light aluminum profiles and appropriate filling depending on the function: transparency (glass), insulation and sound absorption (full wall), and openwork (slatted wall or with a perforated metal plate). Each type of wall module can be reassembled in a different place in OmniRoom for any other module: glass, solid, door, or openwork. The modules are compatible. In case of damage or wear, they can be easily and quickly replaced.