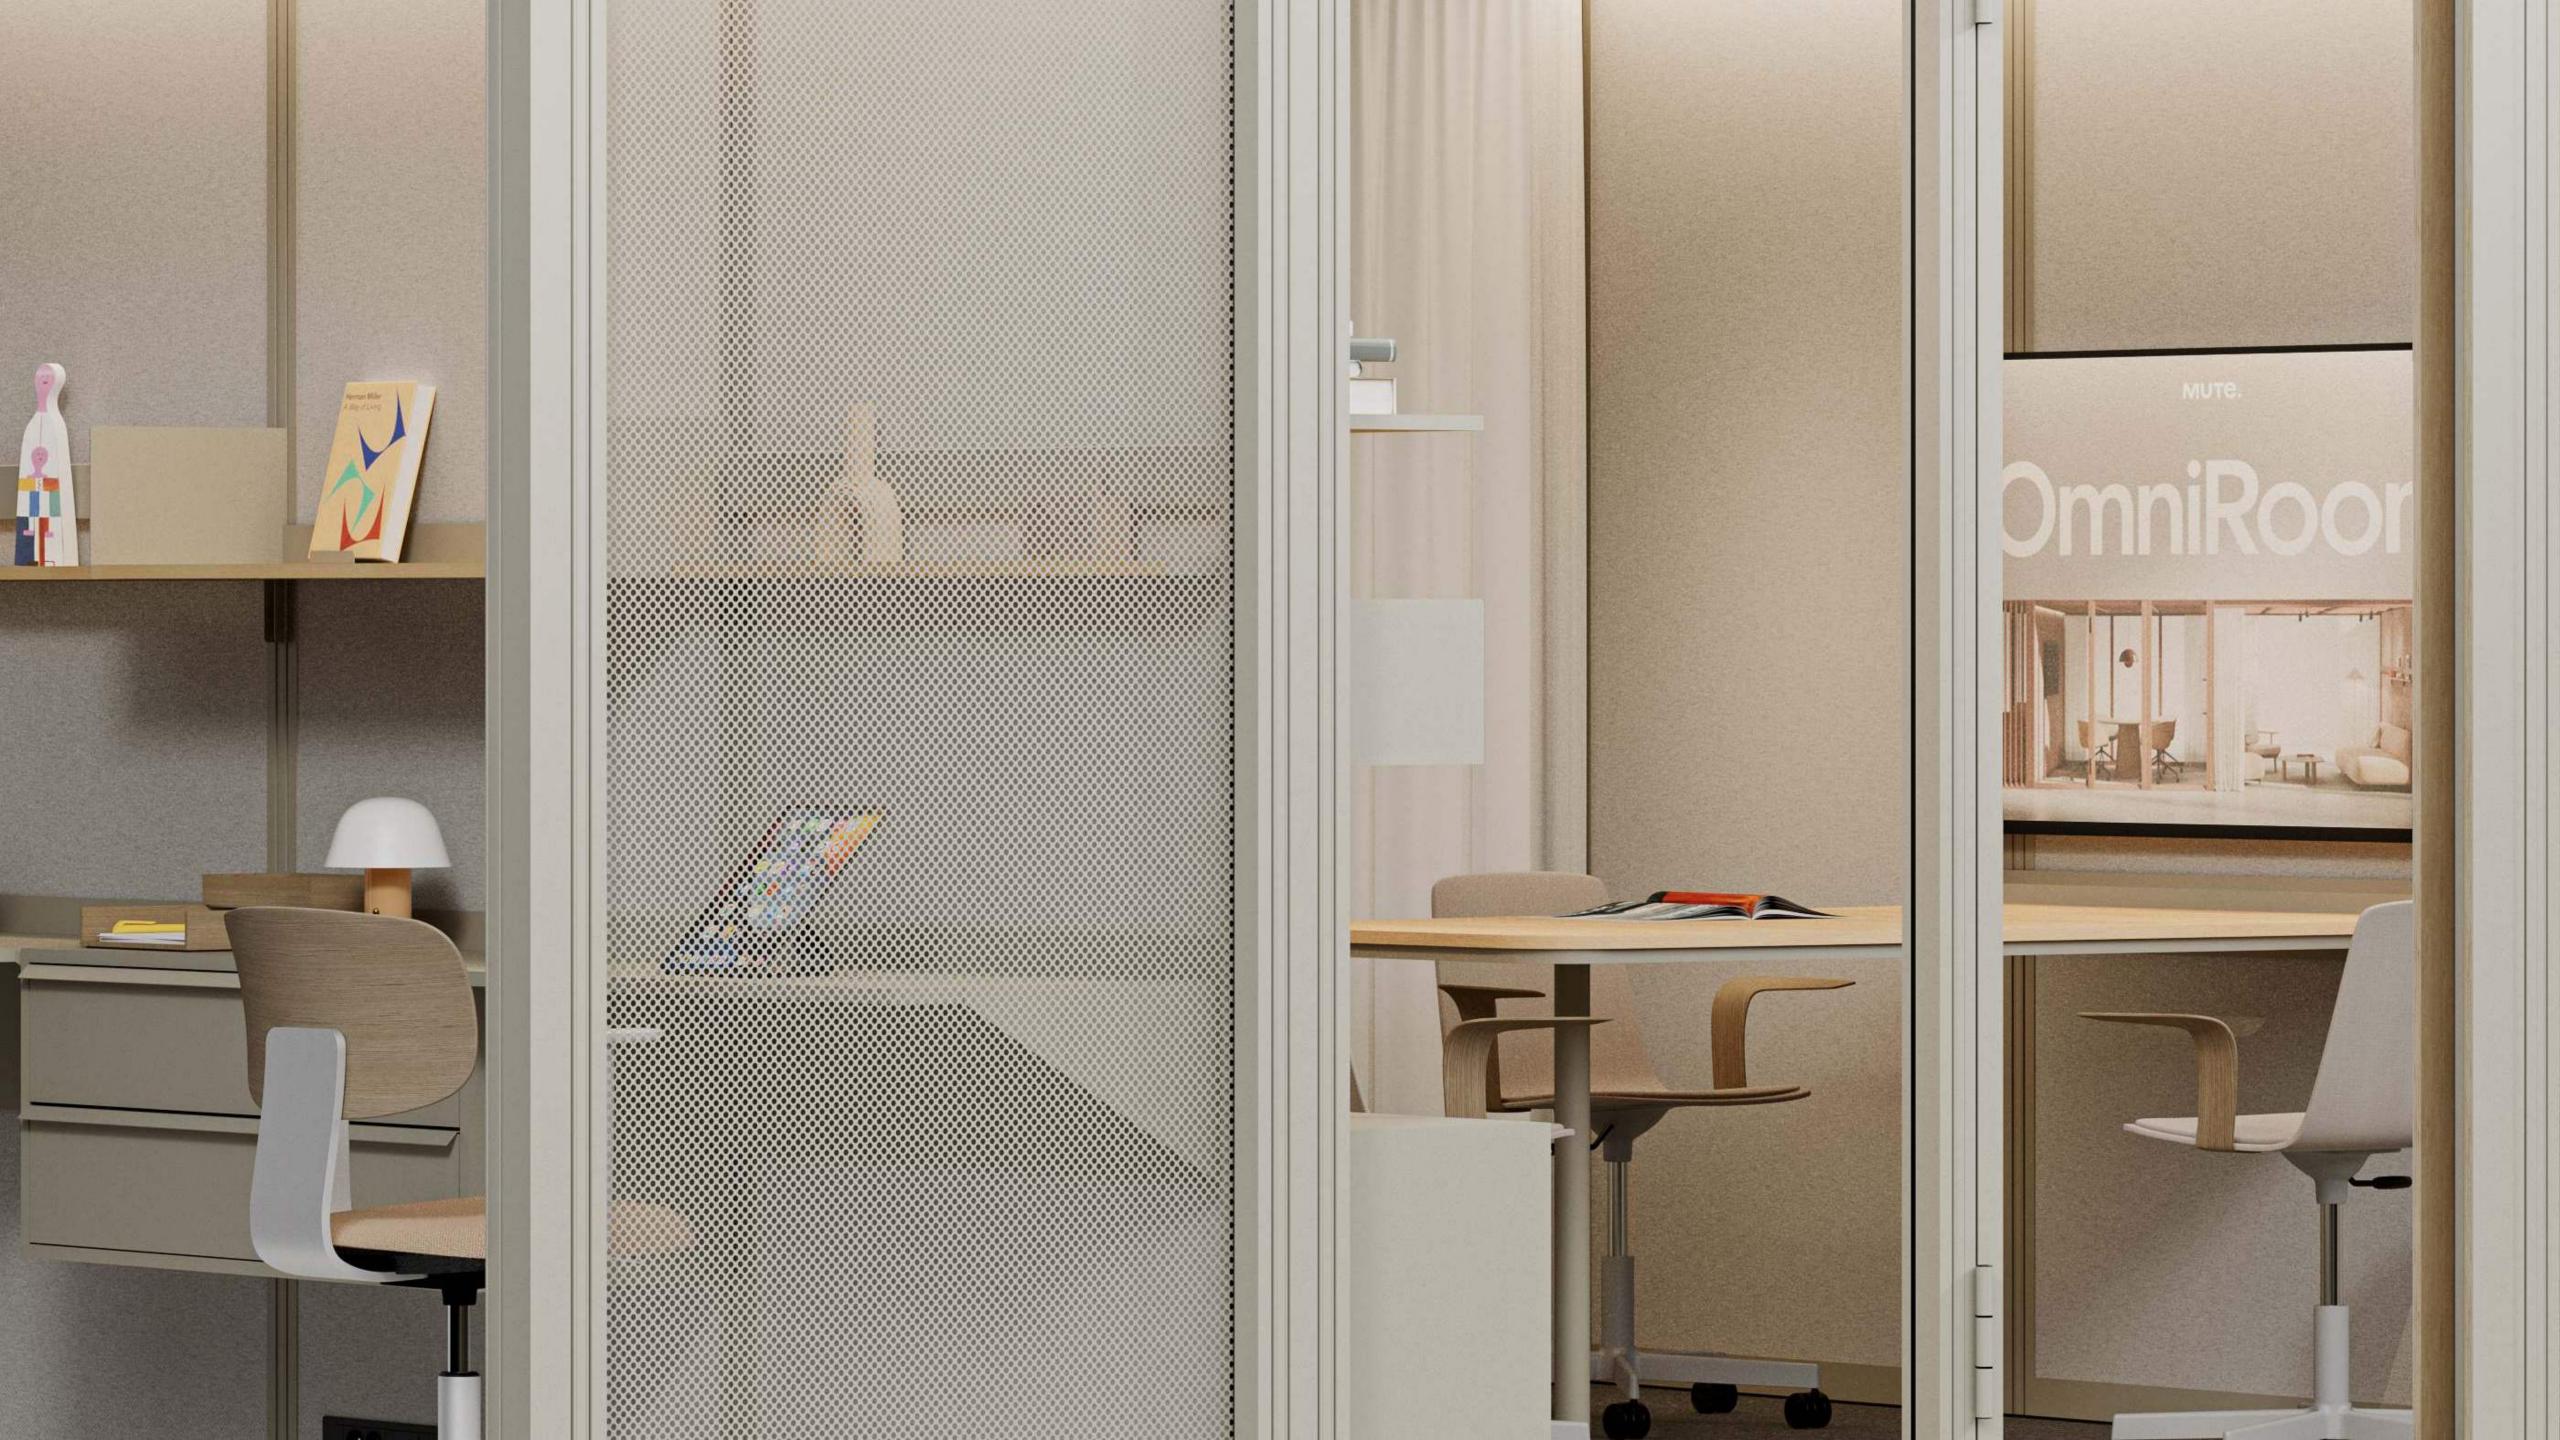

3. Drittanbieterausstattung

Wall module types MUTE.

The construction of all types of wall modules is based on light aluminum profiles and appropriate filling depending on the function: transparency (glass), insulation and sound absorption (full wall), and openwork (slatted wall or with a perforated metal plate). Each type of wall module can be reassembled in a different place in OmniRoom for any other module: glass, solid, door, or openwork. The modules are compatible. In case of damage or wear, they can be easily and quickly replaced.

## Möbelwandmonta gesystem

Jedes Element kann an jede Wand und in jeder Höhe aufgehängt werden, was zu einer noch die dagewesenen Zugänglichkeit führt.

#### Wall-mounted, hook-type furniture hanging system

To make the installation of furniture easier, give full flexibility of arrangement at any time, and perfectly adapt the space to your needs.