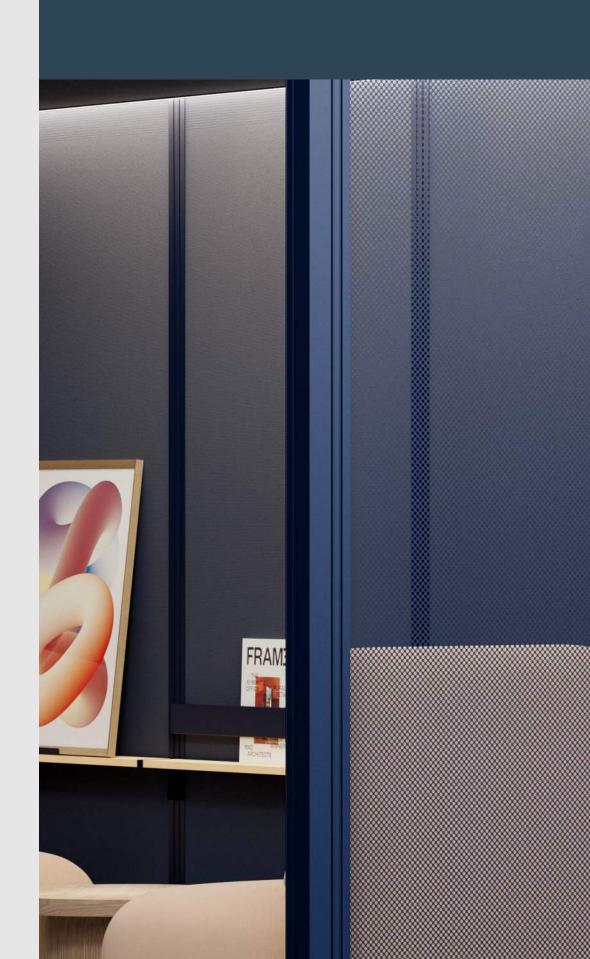

# Das komplexeste und flexibelste Bürosystem

Unzählige Möglichkeiten, den Komfort der Mitarbeiter zu gestalten. Mischen, Anordnen und Umgestalten, um einen flexiblen Arbeitsplatz zu schaffen, welcher den Fokus auf einen mitarbeiterfreundlichen Arbeitsplatz legt.

# Ultimative Komplexität

Von Raumteilern, über kleine freistehende Räume, bis hin zu großen multifunktionalen Zentren. OmniRoom kann jeden Bürozweck erfüllen.

## Bis in den Kern modular

Multifunktionale Zentren