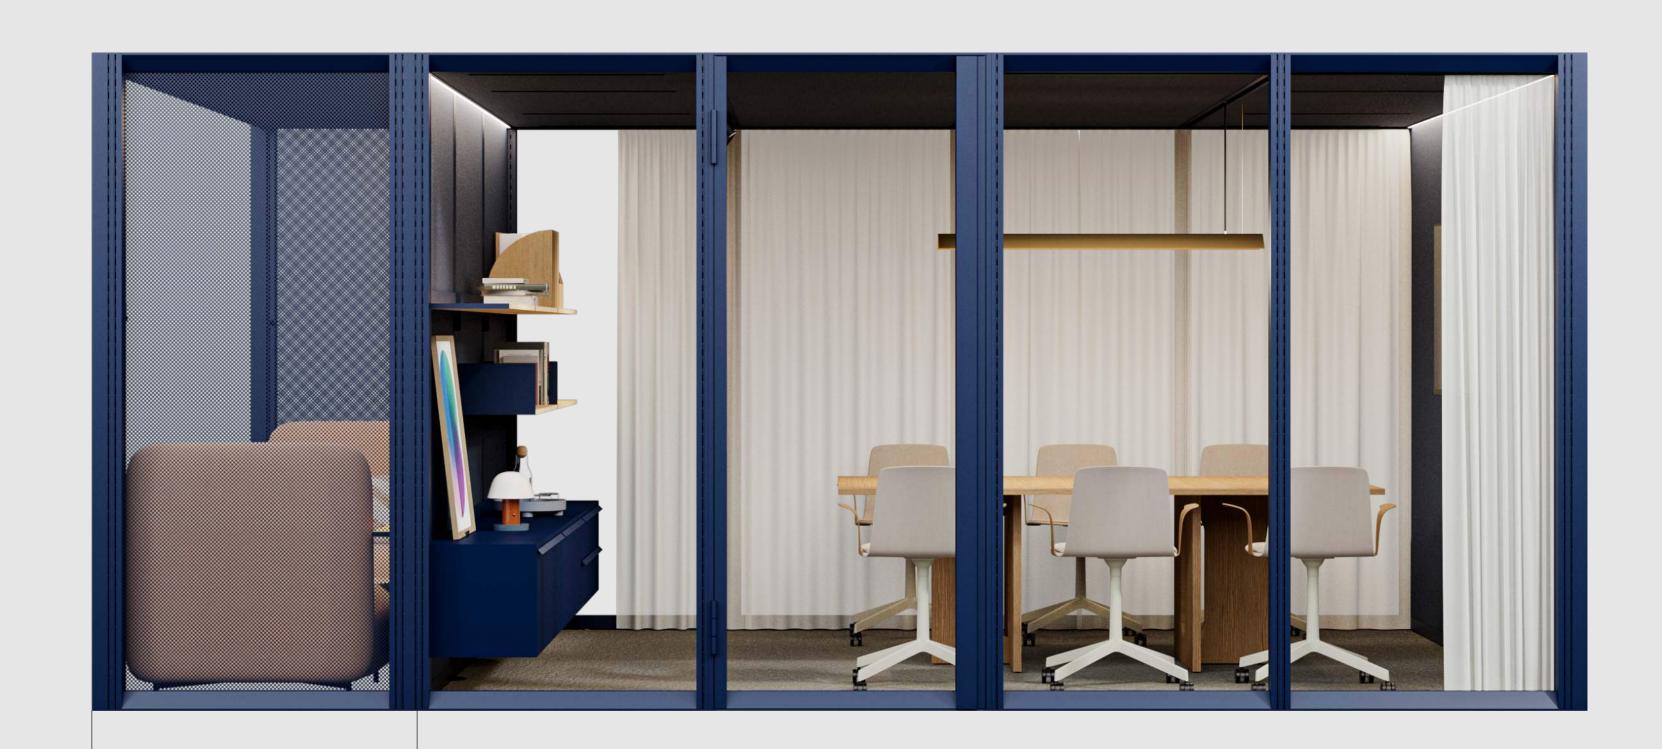

## Ein Raum, gewappnet für jede Büroaufgabe

Wählen Sie aus 100+ schlüsselfertigen Räumen mit unterschiedlichen Funktionen und Größen. Entworfen von Architekten. Basierend auf realen Bürogrundrissen.

## Meet

32 einsatzbereite Konferenzräume mit wandmontierten Regalen und Schränken

## Work

23 einsatzbereite Sitz- und Steharbeitsplätze, persönliche Räume oder Hot Desks