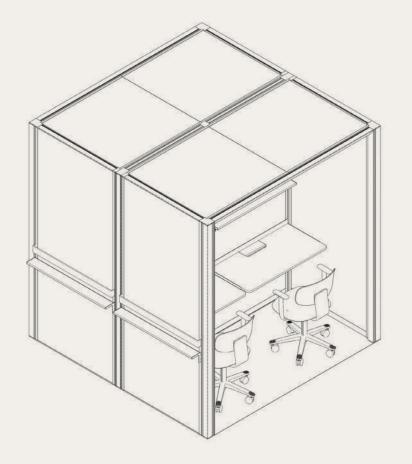

## Work

23 einsatzbereite Sitz- und Steharbeitsplätze, persönliche Räume oder Hot Desks

## Support

6 ergänzende Raumkonfigurationen, die für das Büromanagement unerlässlich sind, einschließlich Garderobe und Kopierstelle.

Komplette Voreinstellung

Work 2x3 p2.v1.C

1. Konstruktion

2. Systemmöbel und Zubehör