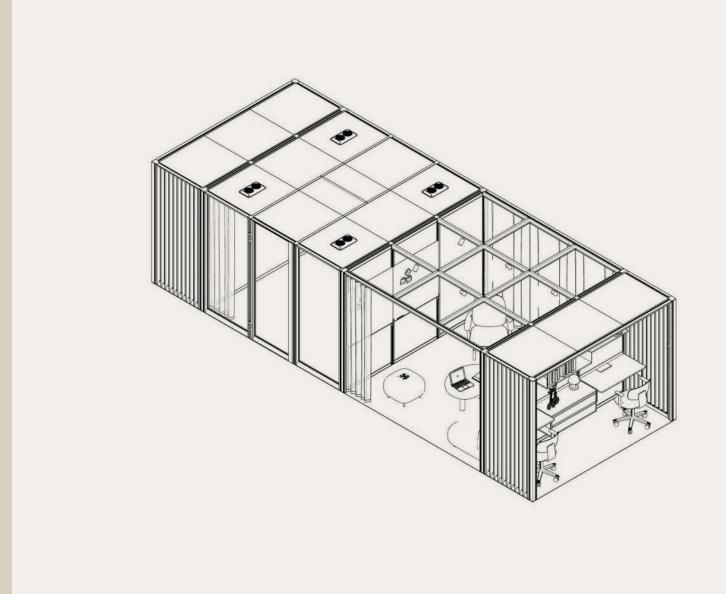

## Meet

32 einsatzbereite Konferenzräume mit wandmontierten Regalen und Schränken

## Support

6 ergänzende Raumkonfigurationen, die für das Büromanagement unerlässlich sind, einschließlich Garderobe und Kopierstelle.

Komplette Voreinstellung

Work 2x3 p2.v1.C

1. Konstruktion

2. Systemmöbel und Zubehör