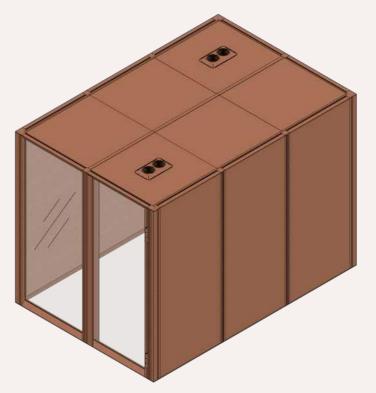

#### **Types, Sizes, Functions**

Height of OmniRoom: 232 cm + 28 cm space for ventilation system and roof installations.

Minimum height of space for proper operation of OmniRoom ventilation: 260 cm.

Minimum height of space needed to assemble the OmniRoom: 280 cm.

#### мите.

| Types     | Enclosed rooms with door, full walls and solid ceiling no own floor                                                                                                                   | Open rooms without front/back walls, with openwork or solid ceiling no own floor                                                                                                      | Peripheral extensions           |
|-----------|---------------------------------------------------------------------------------------------------------------------------------------------------------------------------------------|---------------------------------------------------------------------------------------------------------------------------------------------------------------------------------------|---------------------------------|
| Sizes     | From 1m x 1,5m to maximum 4m x 5m both 1m and 0,5 m as a standard wall module                                                                                                         | From 1m x 1,5m to maximum 4m x 4m 1mboth 1m and 0,5 m as a standard wall module maximum length of the overhanging beam: 3m                                                            | From 0,5 m x 1,5m to<br>3m x 4m |
| Functions | Work – Focus room, Workshop, Hot desk  Meet – Conference, Brainstorm, Collaboration rooms  Lounge – Informal meetings, Playroom  Support – CopyPoint, Cloakroom, CoffeePoint, Lockers | Work – Focus room, Workshop, Hot desk  Meet – Conference, Brainstorm, Collaboration rooms  Lounge – Informal meetings, Playroom  Support – CopyPoint, Cloakroom, CoffeePoint, Lockers |                                 |
|           | All types of rooms can be combined into multi-functional facilities as seen above or be single, freestanding rooms.                                                                   |                                                                                                                                                                                       |                                 |