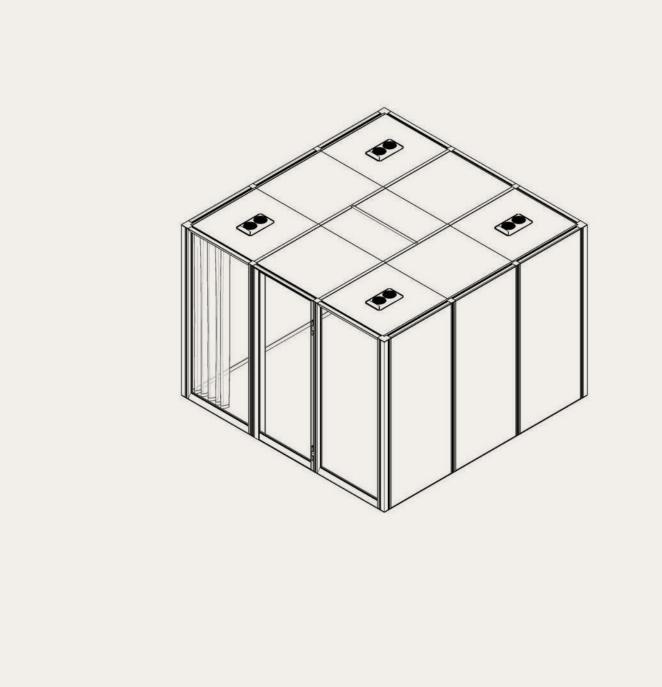

#### мите.

| Types     | Enclosed rooms with door, full walls and solid ceiling no own floor                                                                                                                   | Open rooms without front/back walls, with openwork or solid ceiling no own floor                                                                                                      | Peripheral extensions           |
|-----------|---------------------------------------------------------------------------------------------------------------------------------------------------------------------------------------|---------------------------------------------------------------------------------------------------------------------------------------------------------------------------------------|---------------------------------|
| Sizes     | From 1m x 1,5m to maximum 4m x 5m both 1m and 0,5 m as a standard wall module                                                                                                         | From 1m x 1,5m to maximum 4m x 4m 1mboth 1m and 0,5 m as a standard wall module maximum length of the overhanging beam: 3m                                                            | From 0,5 m x 1,5m to<br>3m x 4m |
| Functions | Work – Focus room, Workshop, Hot desk  Meet – Conference, Brainstorm, Collaboration rooms  Lounge – Informal meetings, Playroom  Support – CopyPoint, Cloakroom, CoffeePoint, Lockers | Work – Focus room, Workshop, Hot desk  Meet – Conference, Brainstorm, Collaboration rooms  Lounge – Informal meetings, Playroom  Support – CopyPoint, Cloakroom, CoffeePoint, Lockers |                                 |
|           | All types of rooms can be combined into multi-functional facilities as seen above or be single, freestanding rooms.                                                                   |                                                                                                                                                                                       |                                 |

## Support

6 ergänzende Raumkonfigurationen, die für das Büromanagement unerlässlich sind, einschließlich Garderobe und Kopierstelle.

Komplette Voreinstellung

Work 2x3 p2.v1.C

1. Konstruktion

2. Systemmöbel und Zubehör