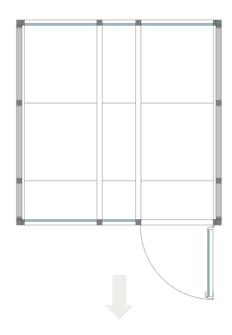

#### **Types, Sizes, Functions**

Height of OmniRoom: 232 cm + 28 cm space for ventilation system and roof installations.

Minimum height of space for proper operation of OmniRoom ventilation: 260 cm.

Minimum height of space needed to assemble the OmniRoom: 280 cm.

#### мите.

| Types     | Enclosed rooms with door, full walls and solid ceiling no own floor                                                                                                                   | Open rooms without front/back walls, with openwork or solid ceiling no own floor                                                                                                      | Peripheral extensions           |
|-----------|---------------------------------------------------------------------------------------------------------------------------------------------------------------------------------------|---------------------------------------------------------------------------------------------------------------------------------------------------------------------------------------|---------------------------------|
| Sizes     | From 1m x 1,5m to maximum 4m x 5m both 1m and 0,5 m as a standard wall module                                                                                                         | From 1m x 1,5m to maximum 4m x 4m 1mboth 1m and 0,5 m as a standard wall module maximum length of the overhanging beam: 3m                                                            | From 0,5 m x 1,5m to<br>3m x 4m |
| Functions | Work – Focus room, Workshop, Hot desk  Meet – Conference, Brainstorm, Collaboration rooms  Lounge – Informal meetings, Playroom  Support – CopyPoint, Cloakroom, CoffeePoint, Lockers | Work – Focus room, Workshop, Hot desk  Meet – Conference, Brainstorm, Collaboration rooms  Lounge – Informal meetings, Playroom  Support – CopyPoint, Cloakroom, CoffeePoint, Lockers |                                 |
|           | All types of rooms can be combined into multi-functional facilities as seen above or be single, freestanding rooms.                                                                   |                                                                                                                                                                                       |                                 |