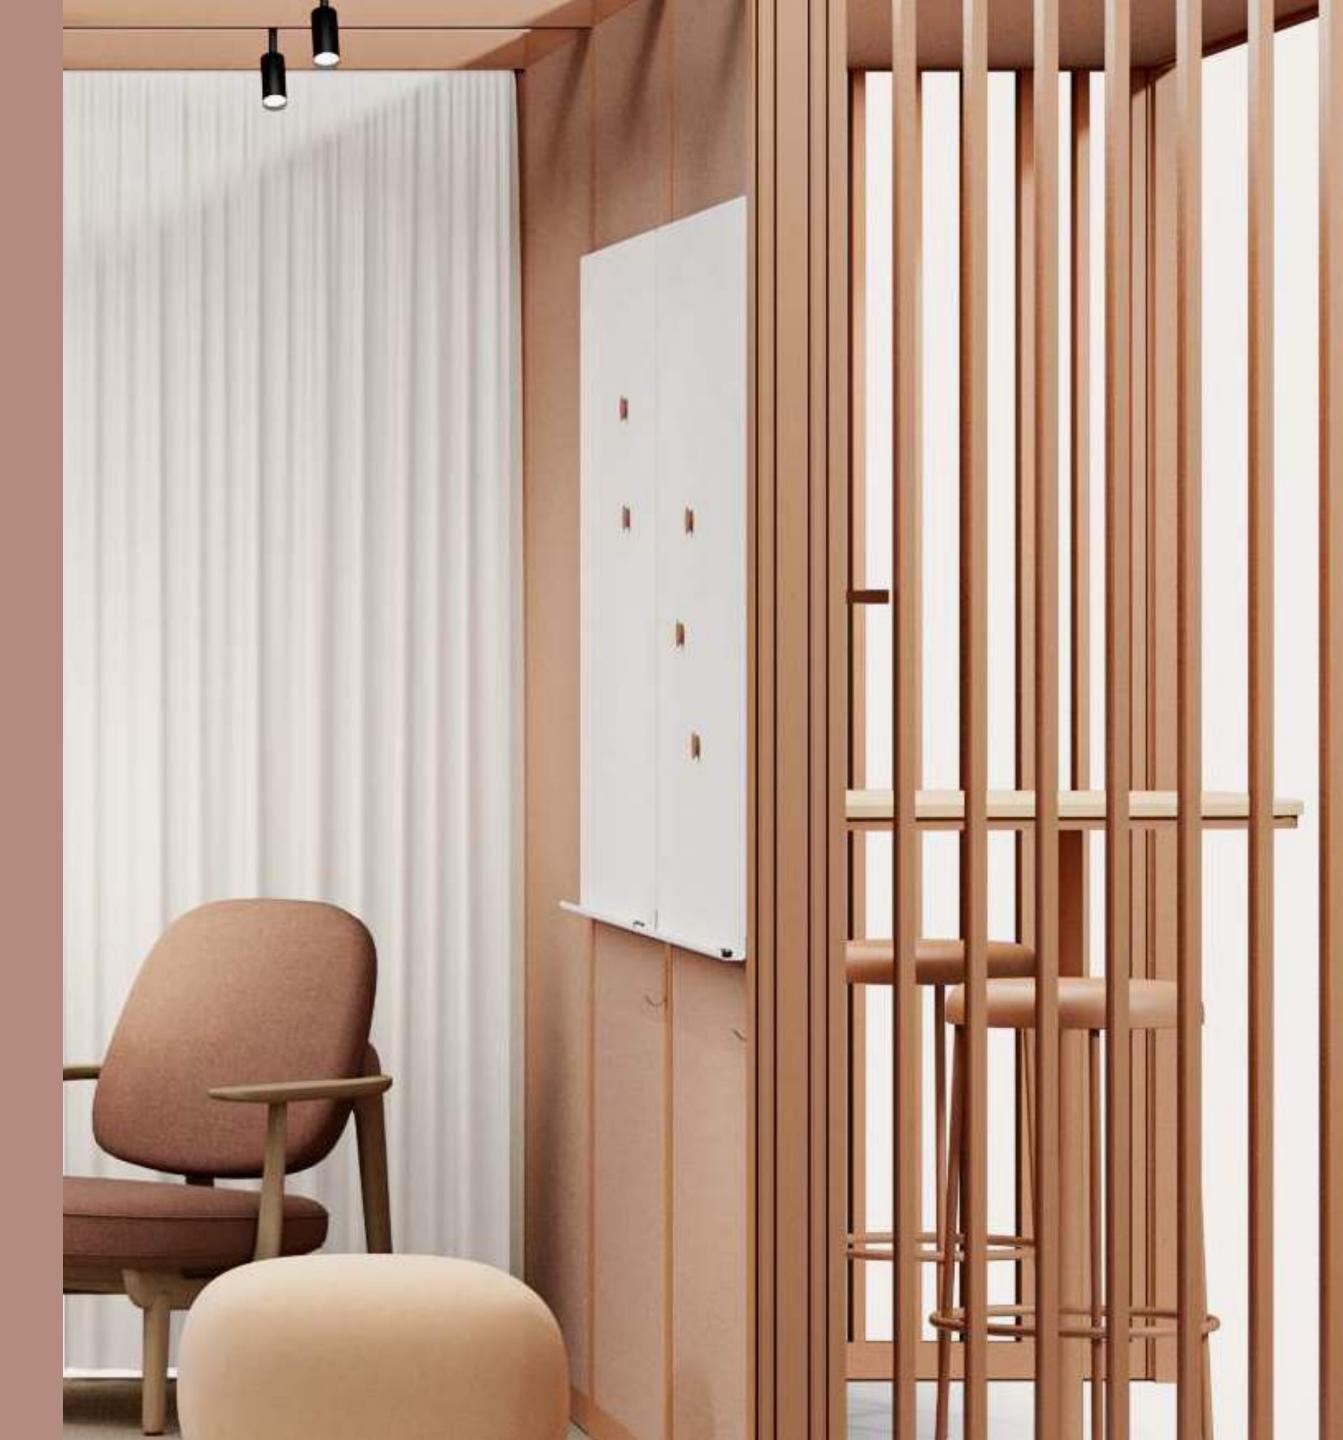

## OmniRoom Möbel-Set

Regale Schränke Tischplatten & Anzeigetafeln

## Möbelwandmonta gesystem

Jedes Element kann an jede Wand und in jeder Höhe aufgehängt werden, was zu einer noch die dagewesenen Zugänglichkeit führt.

#### Wall-mounted, hook-type furniture hanging system

To make the installation of furniture easier, give full flexibility of arrangement at any time, and perfectly adapt the space to your needs.