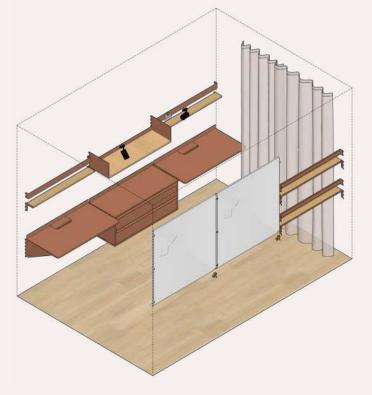

#### How it's made? - main components of the system

#### 1 wall module 0,5 wall module 1 wall module corner corner 1 wall module 1 wall module ceiling ceiling ceiling module module module 1 wall module 1 wall module ceiling ceiling ceiling module module module 0,5 wall module 0,5 wall module ceiling ceiling ceiling module module module 1 wall module 0,5 wall module 1 door module corner corner