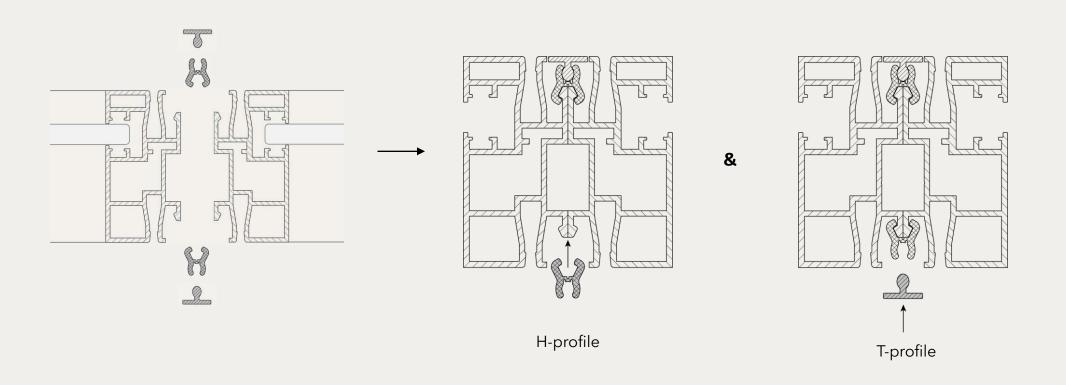

3. Drittanbieterausstattung

Wall module types MUTE.

The construction of all types of wall modules is based on light aluminum profiles and appropriate filling depending on the function: transparency (glass), insulation and sound absorption (full wall), and openwork (slatted wall or with a perforated metal plate). Each type of wall module can be reassembled in a different place in OmniRoom for any other module: glass, solid, door, or openwork. The modules are compatible. In case of damage or wear, they can be easily and quickly replaced.

#### Acoustic, tool-free wall connecting system - patent-pending

To simplify the work, reduce assembly time and avoid mistakes.