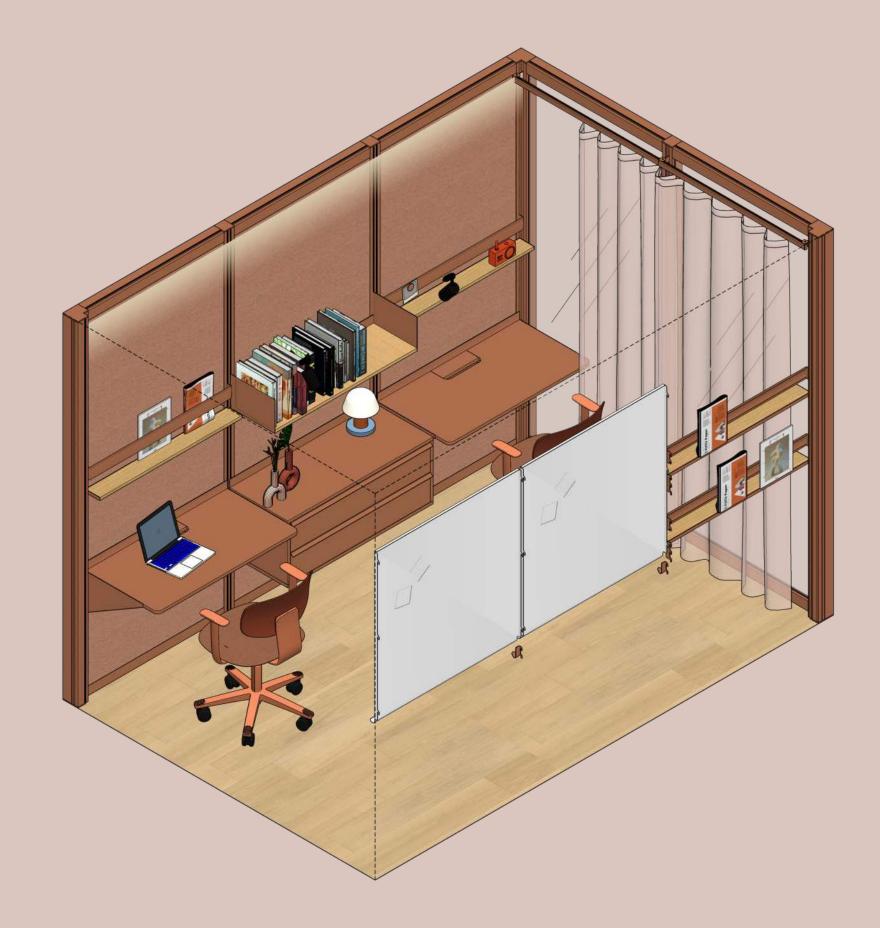

## Support

6 ergänzende Raumkonfigurationen, die für das Büromanagement unerlässlich sind, einschließlich Garderobe und Kopierstelle.

Komplette Voreinstellung

Work 2x3 p2.v1.C

1. Konstruktion

2. Systemmöbel und Zubehör

3. Drittanbieterausstattung

Wall module types MUTE.

The construction of all types of wall modules is based on light aluminum profiles and appropriate filling depending on the function: transparency (glass), insulation and sound absorption (full wall), and openwork (slatted wall or with a perforated metal plate). Each type of wall module can be reassembled in a different place in OmniRoom for any other module: glass, solid, door, or openwork. The modules are compatible. In case of damage or wear, they can be easily and quickly replaced.