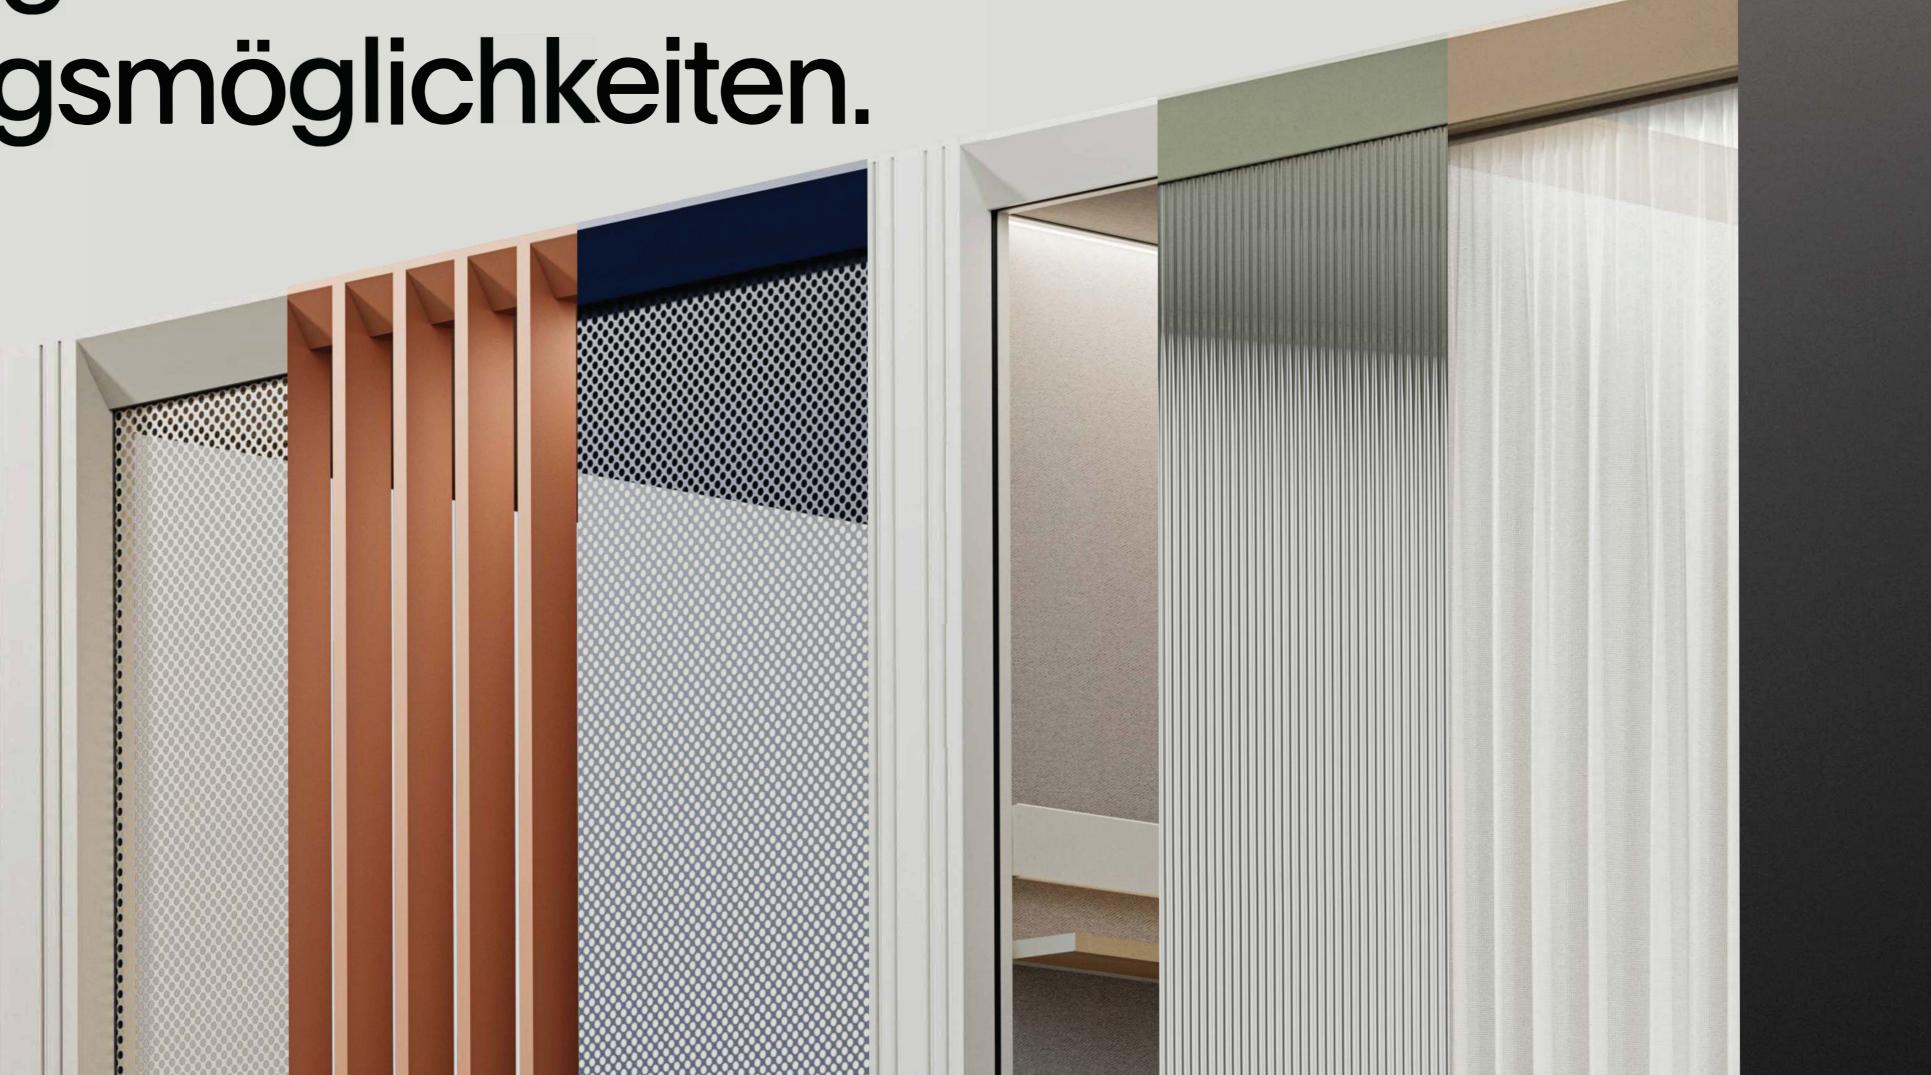

3. Drittanbieterausstattung

Wall module types MUTE.

The construction of all types of wall modules is based on light aluminum profiles and appropriate filling depending on the function: transparency (glass), insulation and sound absorption (full wall), and openwork (slatted wall or with a perforated metal plate). Each type of wall module can be reassembled in a different place in OmniRoom for any other module: glass, solid, door, or openwork. The modules are compatible. In case of damage or wear, they can be easily and quickly replaced.

#### Mobilität

Einfacher Ab- und Wiederaufbau bei einem Standortwechsel.

Der mobilste Raum, den Sie sich vorstellen können.

Sieben zeitlose Farben und eine große Auswahl an Veredlungsmöglichkeiten.