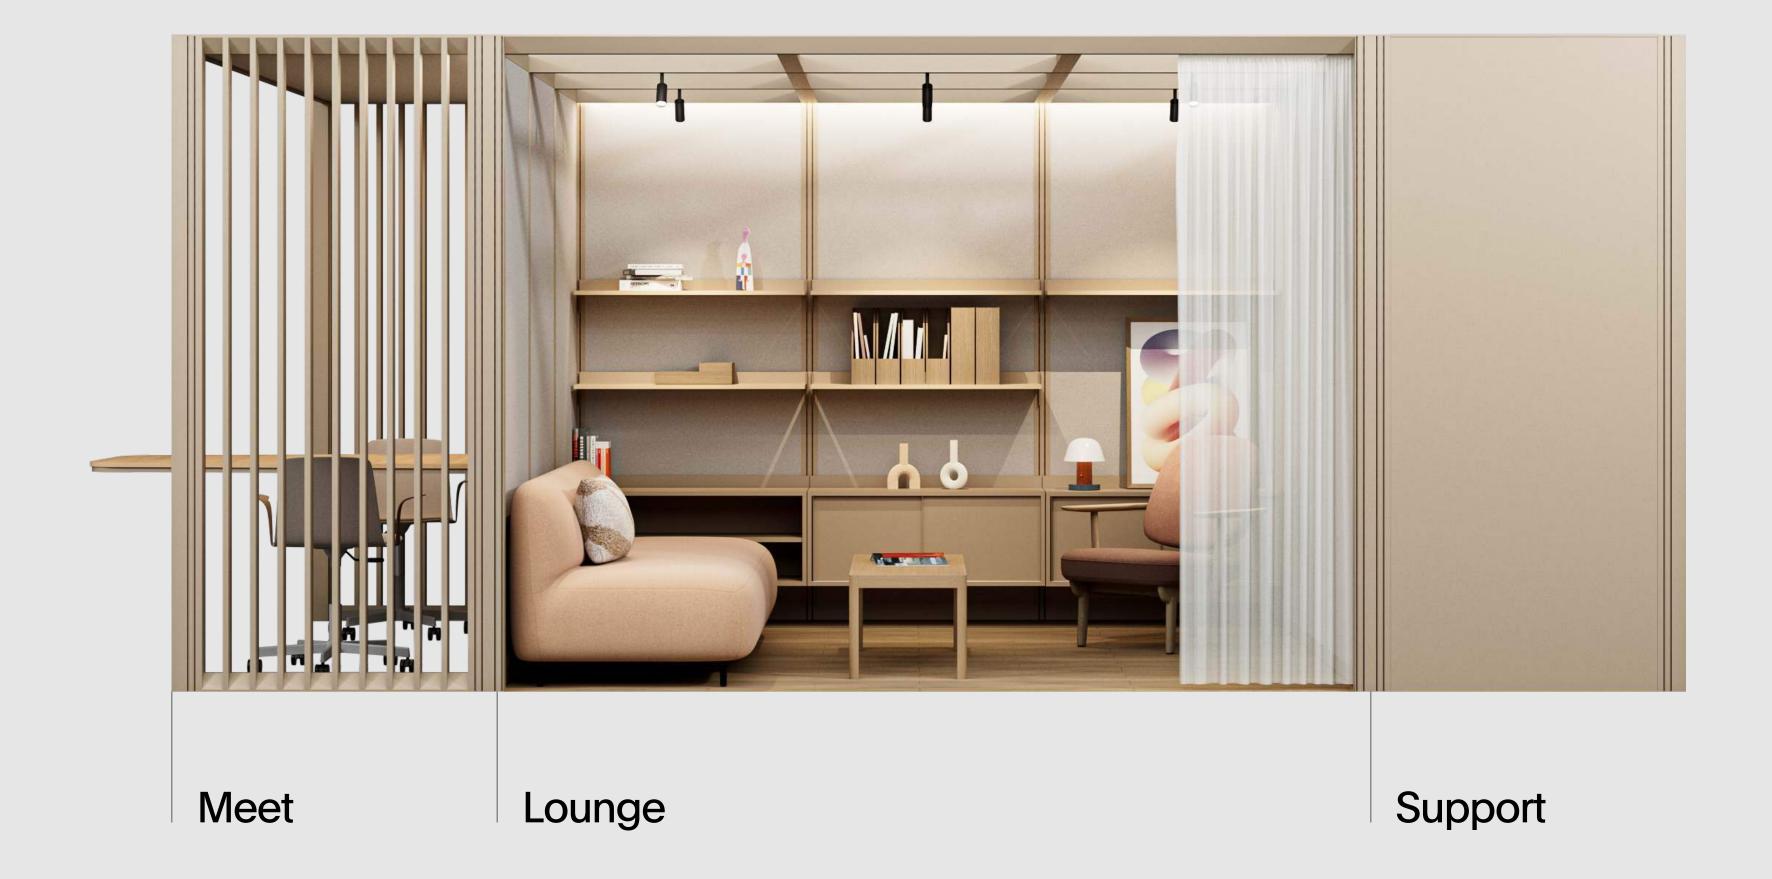

## Meet

32 einsatzbereite Konferenzräume mit wandmontierten Regalen und Schränken

## Lounge

16 Konfigurationen für Chill-Out-Bereiche, in denen Komfort und Entspannung im Vordergrund stehen