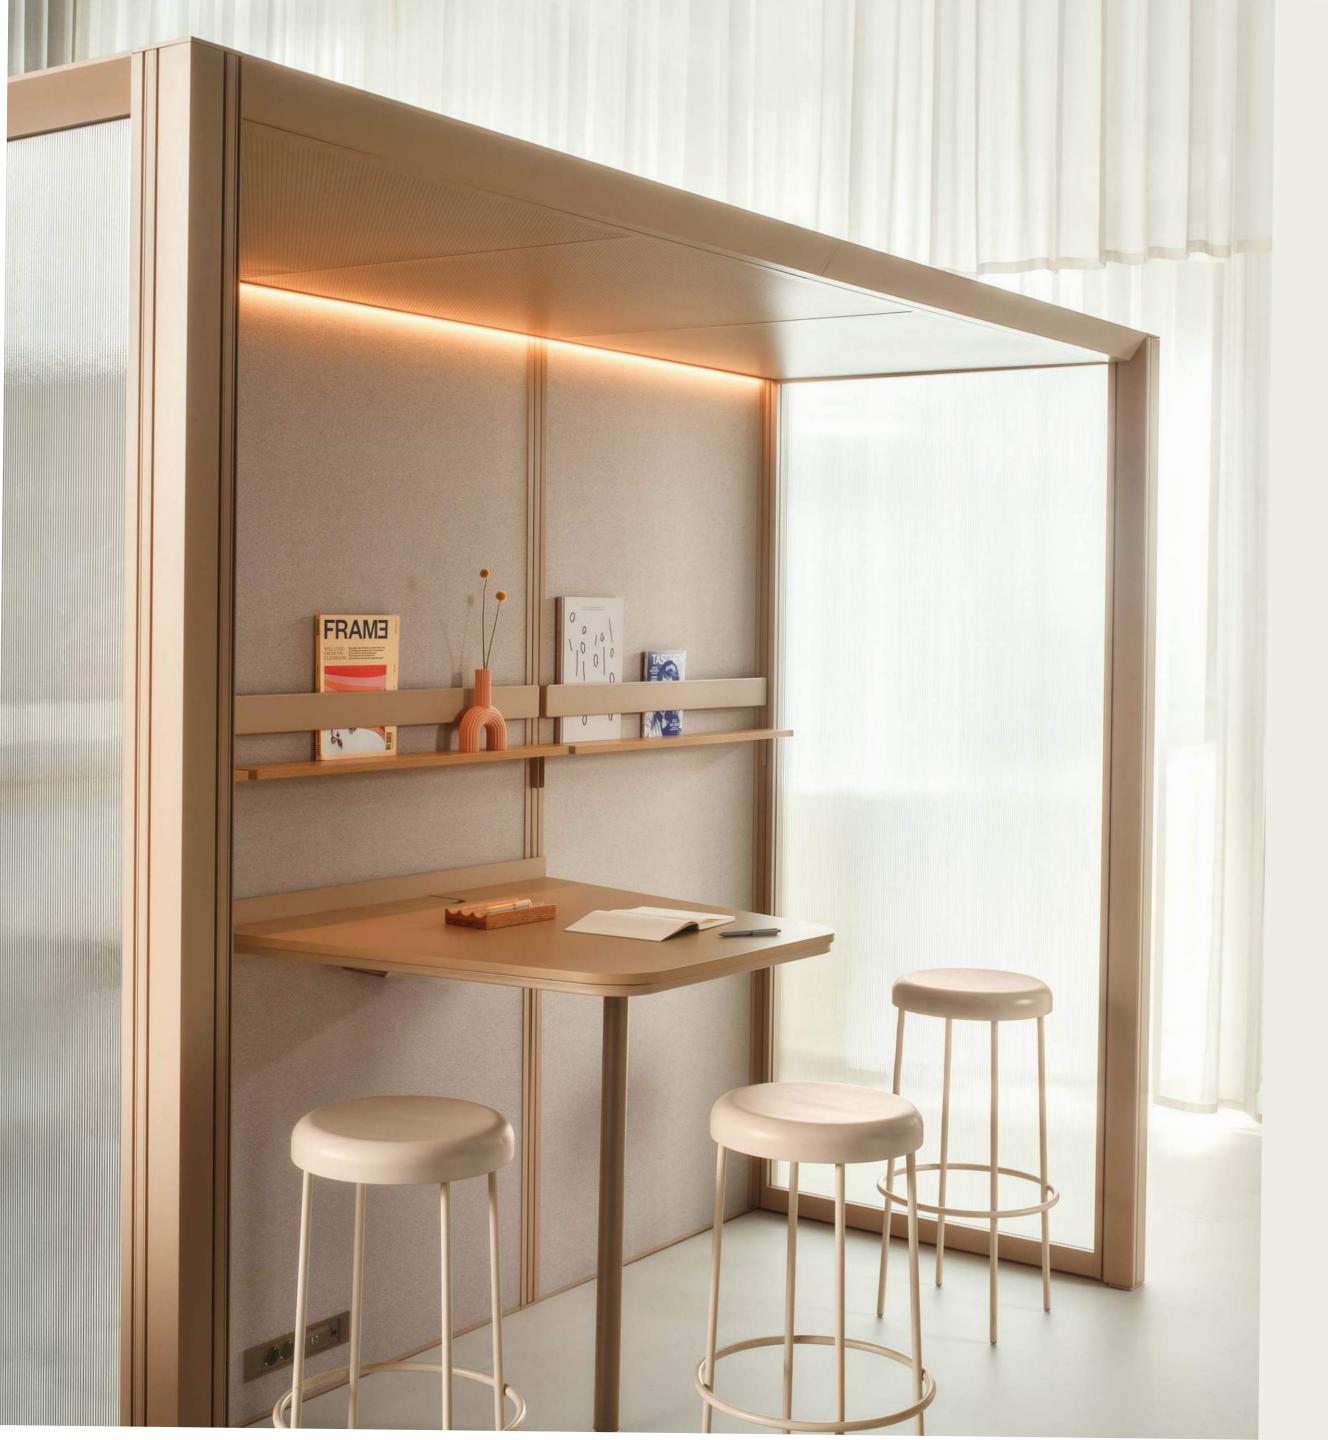

## Ein Raum, gewappnet für jede Büroaufgabe

Wählen Sie aus 100+ schlüsselfertigen Räumen mit unterschiedlichen Funktionen und Größen. Entworfen von Architekten. Basierend auf realen Bürogrundrissen.

## Meet

32 einsatzbereite Konferenzräume mit wandmontierten Regalen und Schränken

## Work

23 einsatzbereite Sitz- und Steharbeitsplätze, persönliche Räume oder Hot Desks

## Lounge

16 Konfigurationen für Chill-Out-Bereiche, in denen Komfort und Entspannung im Vordergrund stehen