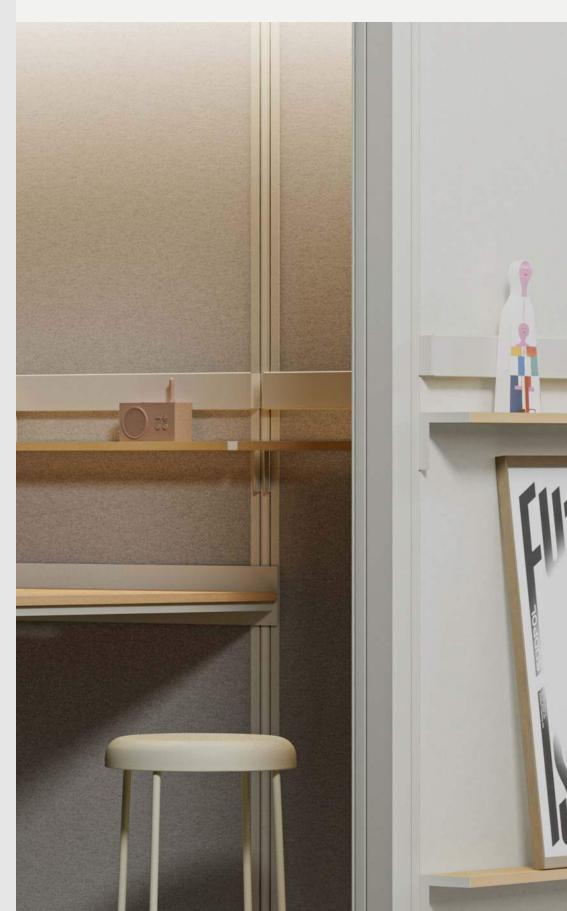

## OmniRoom Möbel-Set

Regale Schränke Tischplatten & Anzeigetafeln

## Möbelwandmonta gesystem

Jedes Element kann an jede Wand und in jeder Höhe aufgehängt werden, was zu einer noch die dagewesenen Zugänglichkeit führt.

### Schnelle Individualisierung

Fügen Sie wandmontierte Möbel an jeder beliebigen Wand und in jeder beliebigen Höhe hinzu, um den Bedürfnissen und dem Komfort Ihres Teams gerecht zu werden.