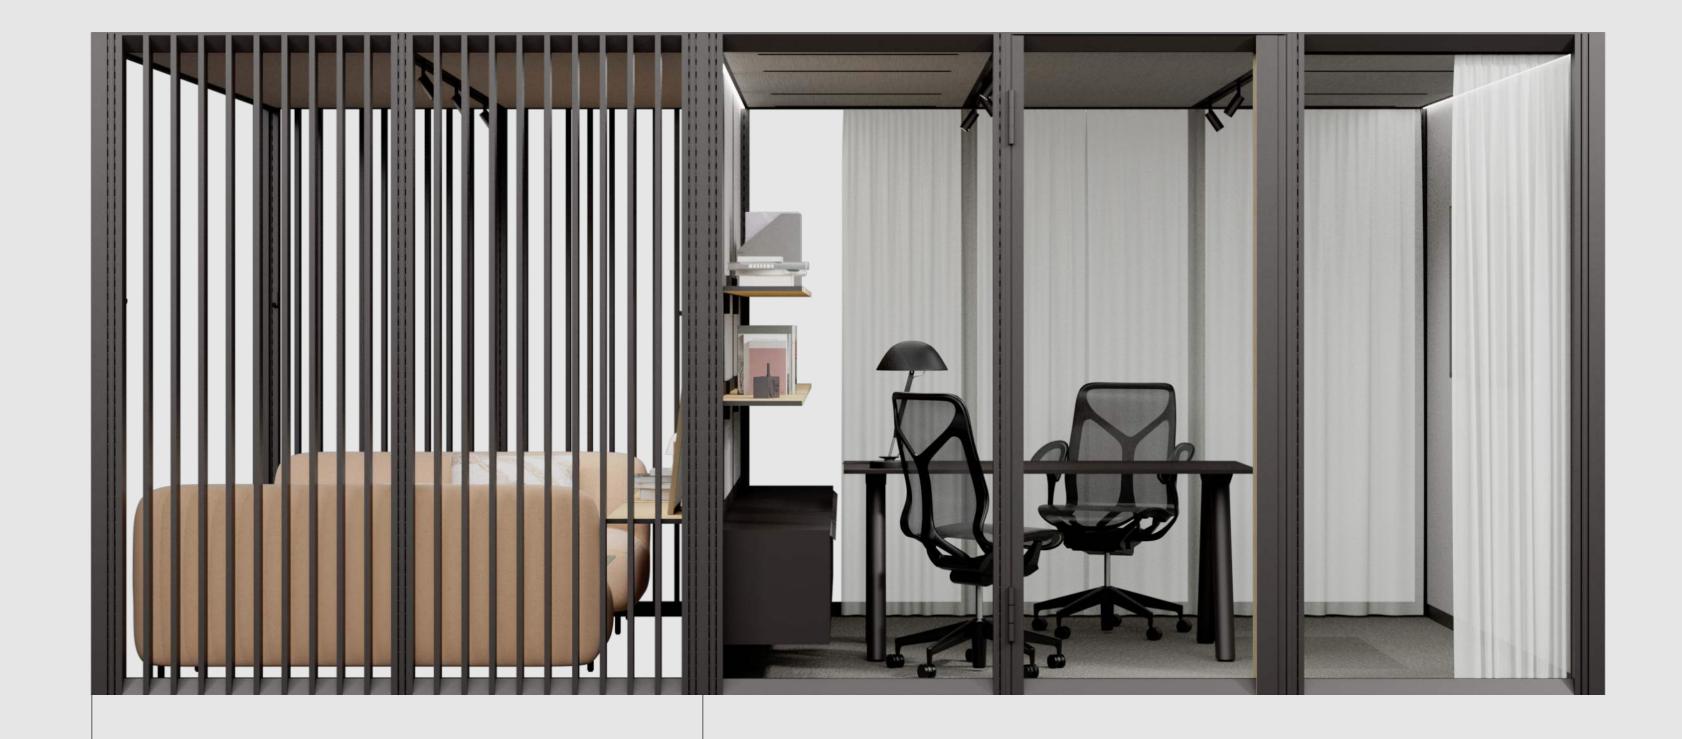

# Das komplexeste und flexibelste Bürosystem

Unzählige Möglichkeiten, den Komfort der Mitarbeiter zu gestalten. Mischen, Anordnen und Umgestalten, um einen flexiblen Arbeitsplatz zu schaffen, welcher den Fokus auf einen mitarbeiterfreundlichen Arbeitsplatz legt.

# Ultimative Komplexität

Von Raumteilern, über kleine freistehende Räume, bis hin zu großen multifunktionalen Zentren. OmniRoom kann jeden Bürozweck erfüllen.

## Bis in den Kern modular

Multifunktionale Zentren

## Ein Raum, gewappnet für jede Büroaufgabe

Wählen Sie aus 100+ schlüsselfertigen Räumen mit unterschiedlichen Funktionen und Größen. Entworfen von Architekten. Basierend auf realen Bürogrundrissen.