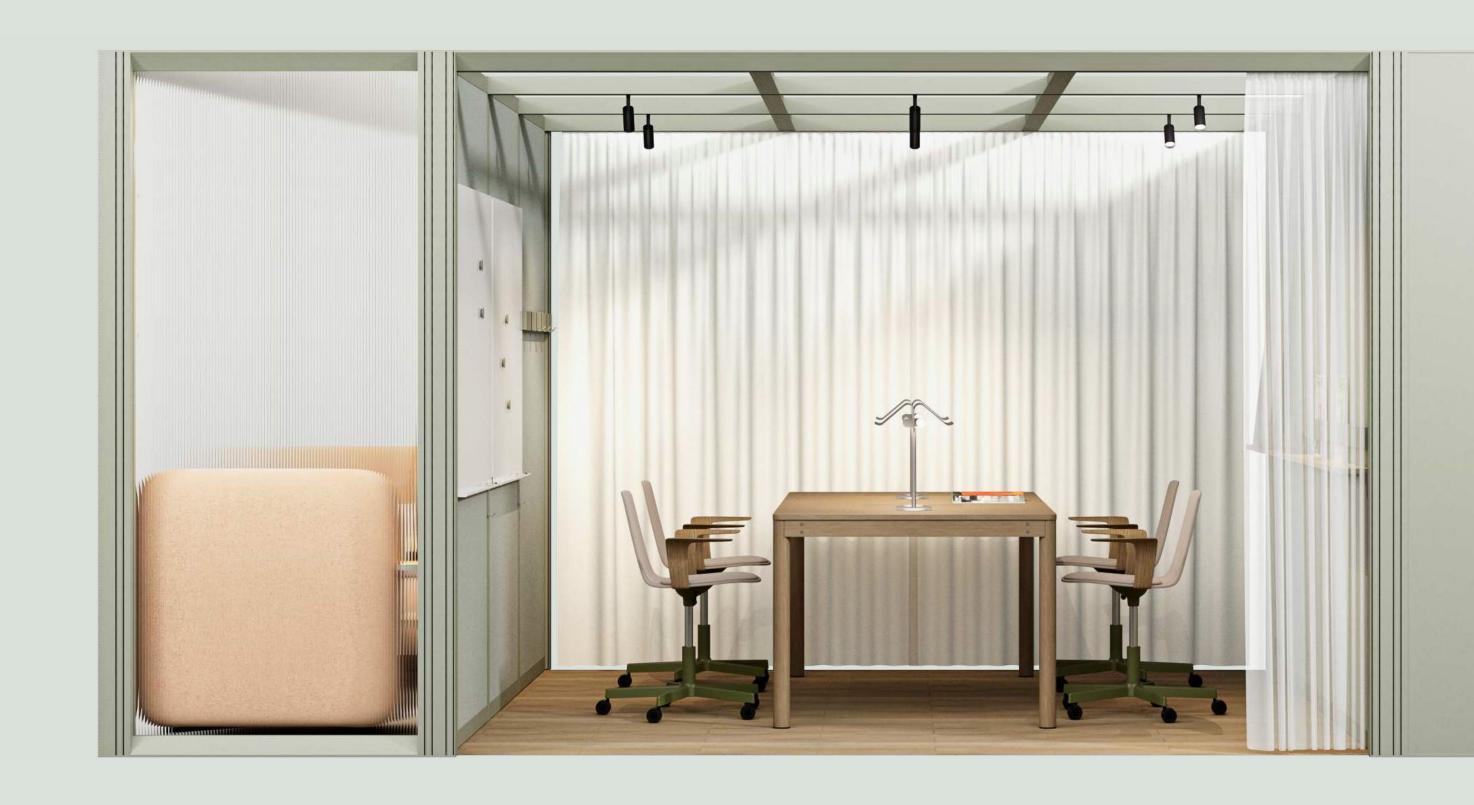

## Meet

32 einsatzbereite Konferenzräume mit wandmontierten Regalen und Schränken

3. Drittanbieterausstattung

Wall module types MUTE.

The construction of all types of wall modules is based on light aluminum profiles and appropriate filling depending on the function: transparency (glass), insulation and sound absorption (full wall), and openwork (slatted wall or with a perforated metal plate). Each type of wall module can be reassembled in a different place in OmniRoom for any other module: glass, solid, door, or openwork. The modules are compatible. In case of damage or wear, they can be easily and quickly replaced.