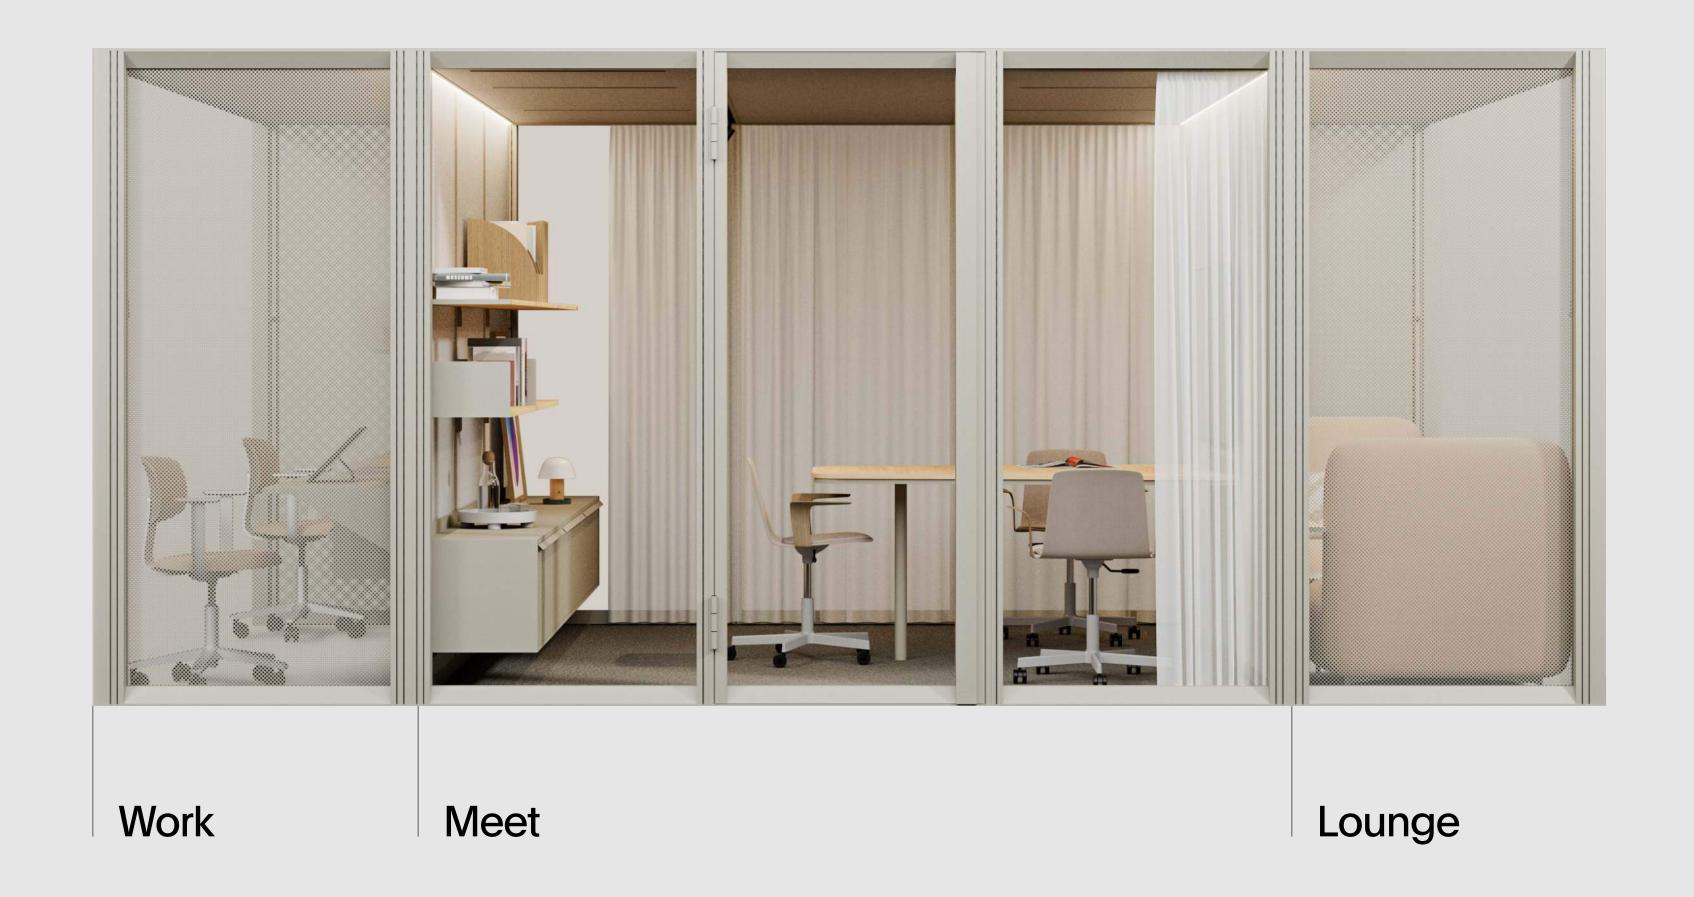

## Ein Raum, gewappnet für jede Büroaufgabe

Wählen Sie aus 100+ schlüsselfertigen Räumen mit unterschiedlichen Funktionen und Größen. Entworfen von Architekten. Basierend auf realen Bürogrundrissen.

## Meet

32 einsatzbereite Konferenzräume mit wandmontierten Regalen und Schränken

## Work

23 einsatzbereite Sitz- und Steharbeitsplätze, persönliche Räume oder Hot Desks

## Lounge

16 Konfigurationen für Chill-Out-Bereiche, in denen Komfort und Entspannung im Vordergrund stehen