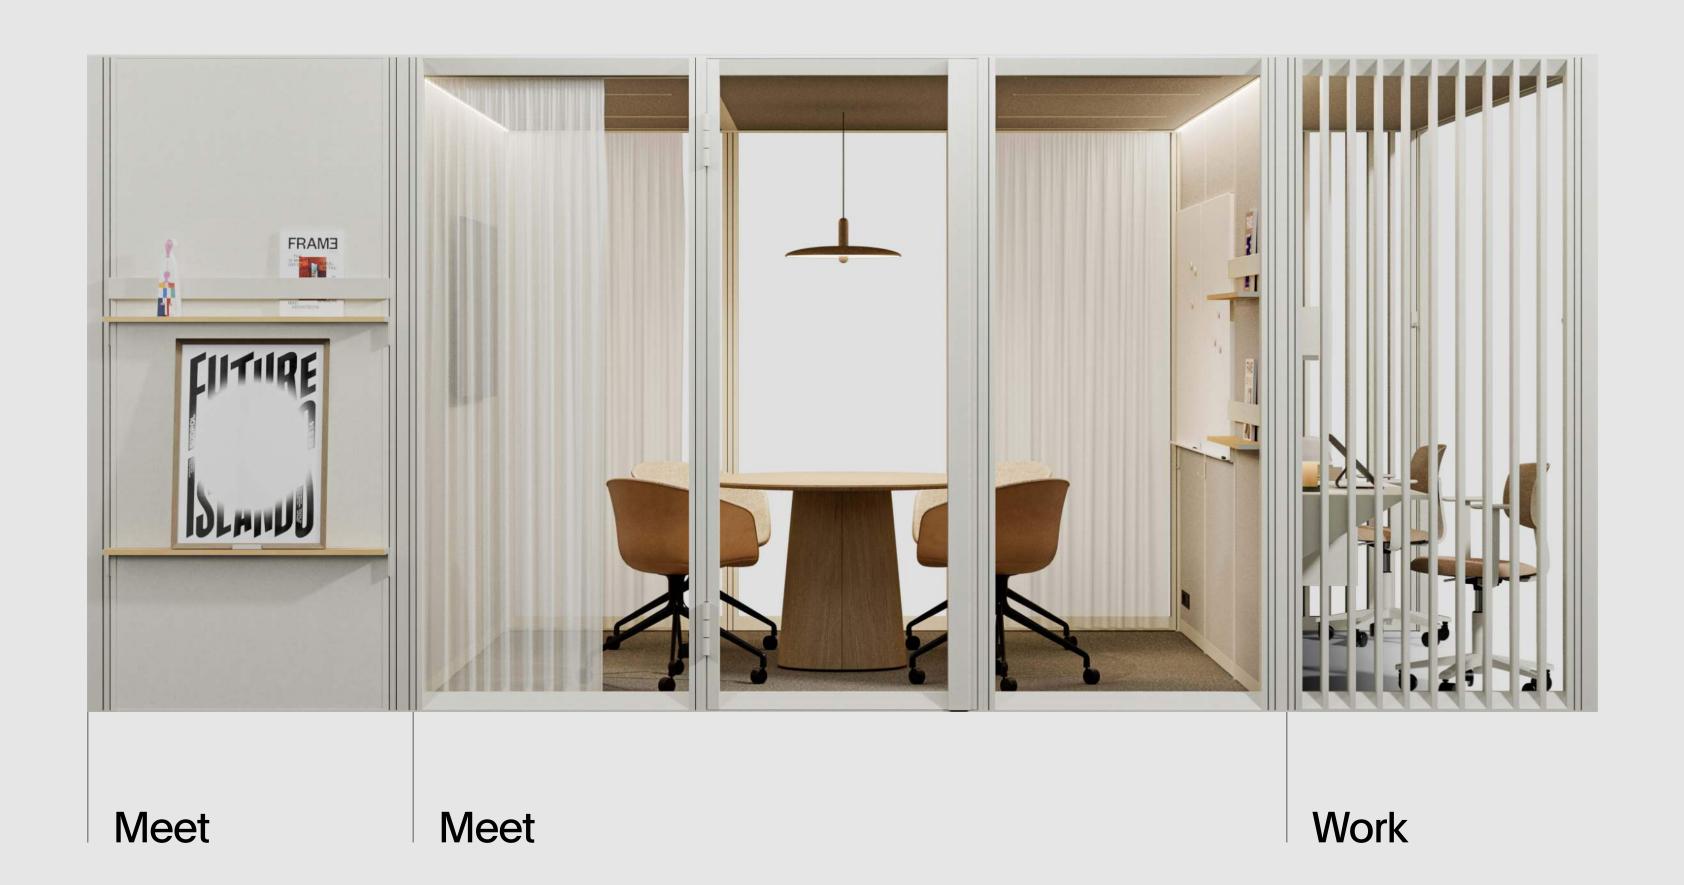

## Ein Raum, gewappnet für jede Büroaufgabe

Wählen Sie aus 100+ schlüsselfertigen Räumen mit unterschiedlichen Funktionen und Größen. Entworfen von Architekten. Basierend auf realen Bürogrundrissen.

## Meet

32 einsatzbereite Konferenzräume mit wandmontierten Regalen und Schränken

## Work

23 einsatzbereite Sitz- und Steharbeitsplätze, persönliche Räume oder Hot Desks